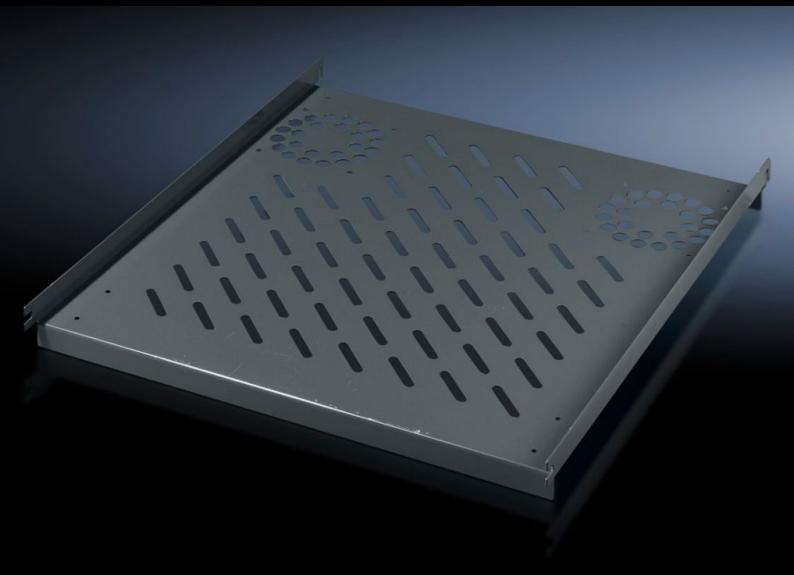

# PC 8800.900 - Component shelf, static installation for TS, VX SE, PC, IW, prepared for fan expansion kit

For direct mounting on the vertical enclosure section. Simply locate into 4 pre-fitted screws and secure.

#### **Features**

| Model No.                     | PC 8800.900                                                                                                    |
|-------------------------------|----------------------------------------------------------------------------------------------------------------|
| Product description           | Simply locate into 4 pre-fitted screws and secure.                                                             |
| Material                      | Sheet steel                                                                                                    |
| Colour                        | RAL 7015                                                                                                       |
| Supply includes               | Assembly parts                                                                                                 |
| Installation options          | On the vertical TS, VX SE enclosure section                                                                    |
| Load capacity                 | 40 kg surface load, static                                                                                     |
| Note                          | For enclosures without mounting plate                                                                          |
| Support area                  | Width: 507 mm                                                                                                  |
|                               | Depth: 550 mm                                                                                                  |
| To fit                        | Enclosure type: TS                                                                                             |
|                               | VX SE                                                                                                          |
|                               | PC                                                                                                             |
|                               | IW                                                                                                             |
|                               | Width: = 600 mm                                                                                                |
|                               | Depth: = 600 mm                                                                                                |
| Packs of                      | 1 pc(s).                                                                                                       |
| Net weight                    | 3.396                                                                                                          |
| Gross weight                  | 3.52                                                                                                           |
| PCF per pack (cradle-to-gate) | 17.5 kg CO2 eq (Cat B)                                                                                         |
| Note on PCF category          | Category B: PCF value (cradle-to-gate) based on the product weight, approximately calculated and self-declared |
| Customs tariff number         | 94039910                                                                                                       |
|                               |                                                                                                                |