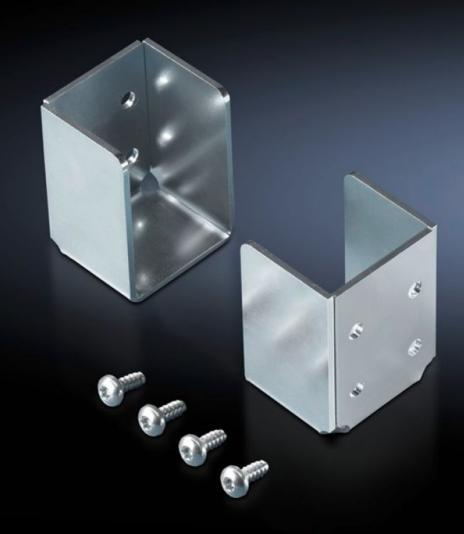

## TS 8801.000 - Holder for protective bars

For mounting on the vertical section. The protective bar is simply inserted.

## **Features**

| Model No.                     | TS 8801.000                                                                                                    |
|-------------------------------|----------------------------------------------------------------------------------------------------------------|
| Product description           | For mounting on the vertical section. The protective bar is simply inserted.                                   |
| Material                      | Sheet steel                                                                                                    |
| Surface finish                | Zinc-plated                                                                                                    |
| Supply includes               | Assembly parts                                                                                                 |
| Packs of                      | 2 pc(s).                                                                                                       |
| Net weight                    | 0.35                                                                                                           |
| Gross weight                  | 0.368                                                                                                          |
| PCF per pack (cradle-to-gate) | 1.7 kg CO2 eq (Cat B)                                                                                          |
| Note on PCF category          | Category B: PCF value (cradle-to-gate) based on the product weight, approximately calculated and self-declared |
| Customs tariff number         | 83024900                                                                                                       |
| EAN                           | 4028177516977                                                                                                  |
| ETIM 9                        | EC002620                                                                                                       |
| ECLASS 8.0                    | 27189261                                                                                                       |