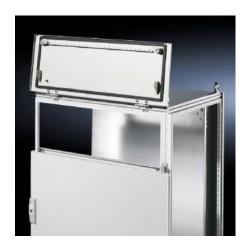

# TS 8801.230 - Trim panel, hinged at the top for TS

For the installation of control and display components, in conjunction with modular front design or TS protective bars.

#### **Features**

| Model No.             | TS 8801.230                                                                                                             |
|-----------------------|-------------------------------------------------------------------------------------------------------------------------|
| Product description   | For the installation of control and display components, in conjunction with modular front design and protective bar TS. |
| Material              | Sheet steel, 2.0 mm                                                                                                     |
| Surface finish        | Textured paint                                                                                                          |
| Colour                | RAL 7035                                                                                                                |
| Supply includes       | Hinges, cam locks with double-bit insert and assembly parts.                                                            |
| Note                  | Not in conjunction with top mounting module for TS                                                                      |
| Dimensions            | Width: 600 mm<br>Height: 300 mm                                                                                         |
| Packs of              | 1 pc(s).                                                                                                                |
| Net weight            | 4.03                                                                                                                    |
| Gross weight          | 4.23                                                                                                                    |
| Customs tariff number | 94039910                                                                                                                |
| EAN                   | 4028177319202                                                                                                           |
| ETIM 9                | EC002617                                                                                                                |
|                       |                                                                                                                         |