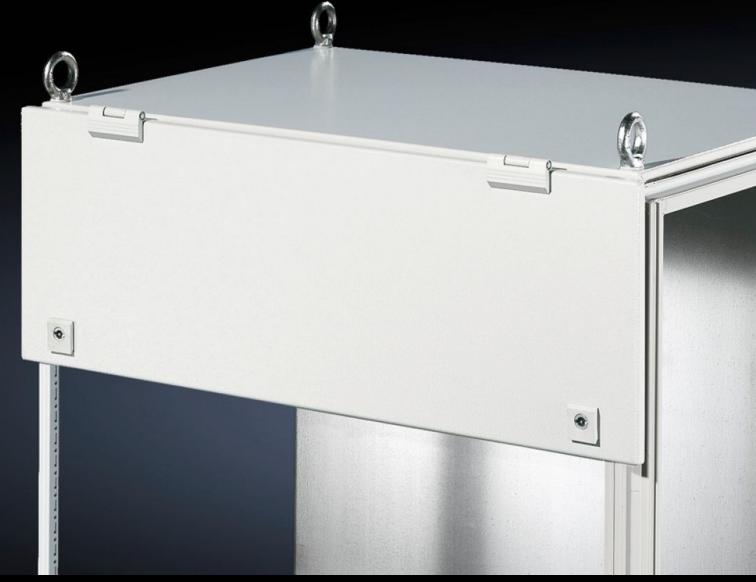

# TS 8801.230 - Trim panel, hinged at the top for TS

For the installation of control and display components, in conjunction with modular front design or TS protective bars.

#### **Features**

| Model No.             | TS 8801.230                                                                                                             |
|-----------------------|-------------------------------------------------------------------------------------------------------------------------|
| Product description   | For the installation of control and display components, in conjunction with modular front design and protective bar TS. |
| Material              | Sheet steel, 2.0 mm                                                                                                     |
| Surface finish        | Textured paint                                                                                                          |
| Colour                | RAL 7035                                                                                                                |
| Supply includes       | Hinges, cam locks with double-bit insert and assembly parts.                                                            |
| Note                  | Not in conjunction with top mounting module for TS                                                                      |
| Dimensions            | Width: 600 mm<br>Height: 300 mm                                                                                         |
| Packs of              | 1 pc(s).                                                                                                                |
| Net weight            | 4.03                                                                                                                    |
| Gross weight          | 4.23                                                                                                                    |
| Customs tariff number | 94039910                                                                                                                |
| EAN                   | 4028177319202                                                                                                           |
| ETIM 9                | EC002617                                                                                                                |
|                       |                                                                                                                         |