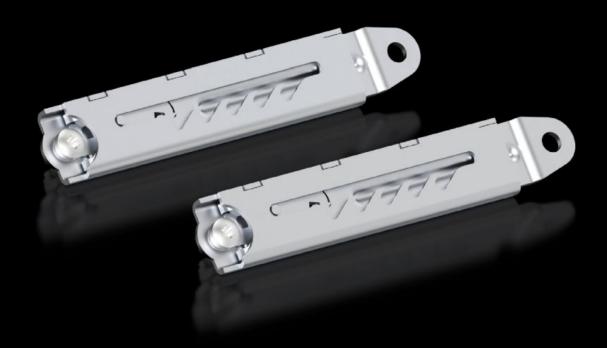

## TS 8801.260 - Stay for trim panel, hinged at the top

With 5 pitch pattern positions up to a maximum opening of approx. 85°.

## **Features**

| Model No.                     | TS 8801.260                                                                                                    |
|-------------------------------|----------------------------------------------------------------------------------------------------------------|
| Product description           | 5 pitch pattern positions up to a maximum opening of approx. 85°.                                              |
| Material                      | Sheet steel                                                                                                    |
| Surface finish                | Zinc-plated                                                                                                    |
| Packs of                      | 2 pc(s).                                                                                                       |
| Net weight                    | 0.352                                                                                                          |
| Gross weight                  | 0.403                                                                                                          |
| PCF per pack (cradle-to-gate) | 1.6 kg CO2 eq (Cat B)                                                                                          |
| Note on PCF category          | Category B: PCF value (cradle-to-gate) based on the product weight, approximately calculated and self-declared |
| Customs tariff number         | 83024900                                                                                                       |
| EAN                           | 4028177319165                                                                                                  |
| ETIM 9                        | EC002626                                                                                                       |
| ECLASS 8.0                    | 27189261                                                                                                       |