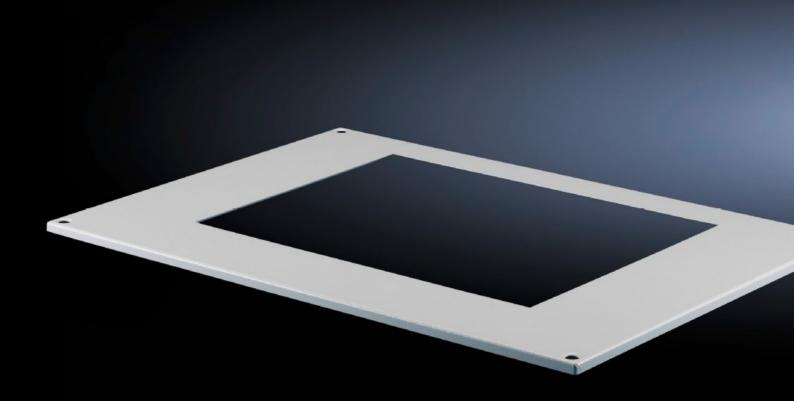

#### Features

|                          | T0 0004 000                                                                                                                                                                                                                                                                                   |
|--------------------------|-----------------------------------------------------------------------------------------------------------------------------------------------------------------------------------------------------------------------------------------------------------------------------------------------|
| Model No.                | TS 8801.320                                                                                                                                                                                                                                                                                   |
| Product description      | For mounting roof-mounted units, roof-mounted air/water heat exchangers. The cut-outs in the roof plate are arranged so that the roof-mounted cooling units are positioned centrally on the enclosure.                                                                                        |
| Benefits                 | Simple, fast assembly                                                                                                                                                                                                                                                                         |
| Material                 | Sheet steel                                                                                                                                                                                                                                                                                   |
| Colour                   | RAL 7035                                                                                                                                                                                                                                                                                      |
| Supply includes          | Assembly parts                                                                                                                                                                                                                                                                                |
| Mounting cut-out         | Width:475 mm<br>Depth:260 mm                                                                                                                                                                                                                                                                  |
| Distance cut-out to back | 129.3 mm                                                                                                                                                                                                                                                                                      |
| Note                     | When mounting cooling units on the roof plate 8801.310, there may be a collision with the enclosure eyebolts. For this reason, roof fastening screws are supplied loose with the roof plates.  Attached to the roof plate 8801.340 from the inside using metal brackets and retaining clamps. |
| To fit Model No.         | 3382<br>3359                                                                                                                                                                                                                                                                                  |
| Dimensions               | Width: 767.5 mm<br>Height: 13 mm<br>Depth: 567.5 mm                                                                                                                                                                                                                                           |
| To fit                   | Enclosure type: TS<br>Width: = 800 mm<br>Depth: = 600 mm                                                                                                                                                                                                                                      |
| Packs of                 | 1 pc(s).                                                                                                                                                                                                                                                                                      |
| Net weight               | 5.964                                                                                                                                                                                                                                                                                         |
| Gross weight             | 6.278                                                                                                                                                                                                                                                                                         |
|                          |                                                                                                                                                                                                                                                                                               |