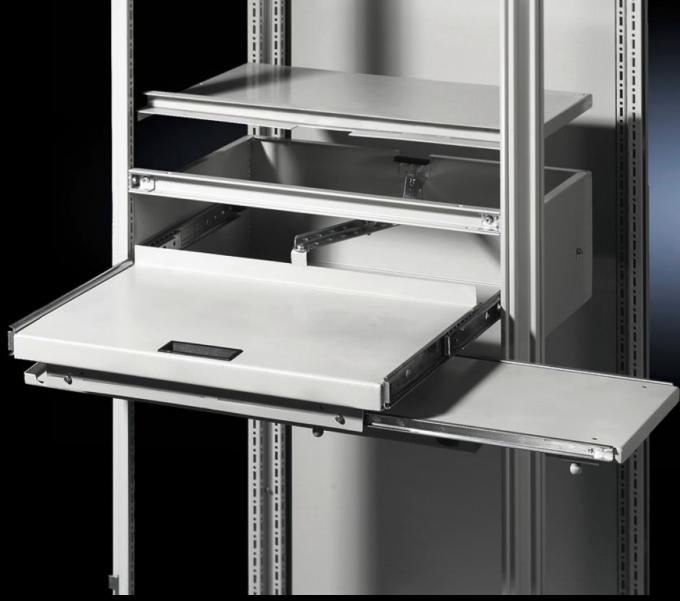

## TS 8801.715 - Drawer for TS

For mouse and keyboard with a maximum width of 500/700 mm. A high level of protection is retained, even with the flap open.

## **Features**

| Model No.             | TS 8801.715                                                                                                                      |
|-----------------------|----------------------------------------------------------------------------------------------------------------------------------|
| Product description   | For mouse and keyboard with a maximum width of 500/700 mm. A high level of protection is retained, even with the flap open.      |
| Material              | Sheet steel                                                                                                                      |
| Colour                | RAL 7035                                                                                                                         |
| Supply includes       | Drawer<br>Flap<br>Cross member<br>Assembly parts                                                                                 |
| Assembly instruction  | Standard double-bit lock insert may be exchanged for 27 mm lock inserts, type A or plastic handles, type B or T handles, type B. |
| Dimensions            | Width: 600 mm<br>Height: 200 mm                                                                                                  |
| Packs of              | 1 pc(s).                                                                                                                         |
| Net weight            | 16.057                                                                                                                           |
| Gross weight          | 16.902                                                                                                                           |
| Customs tariff number | 94039910                                                                                                                         |
| EAN                   | 4028177258891                                                                                                                    |
| ETIM 9                | EC002620                                                                                                                         |
| ECLASS 8.0            | 27189261                                                                                                                         |