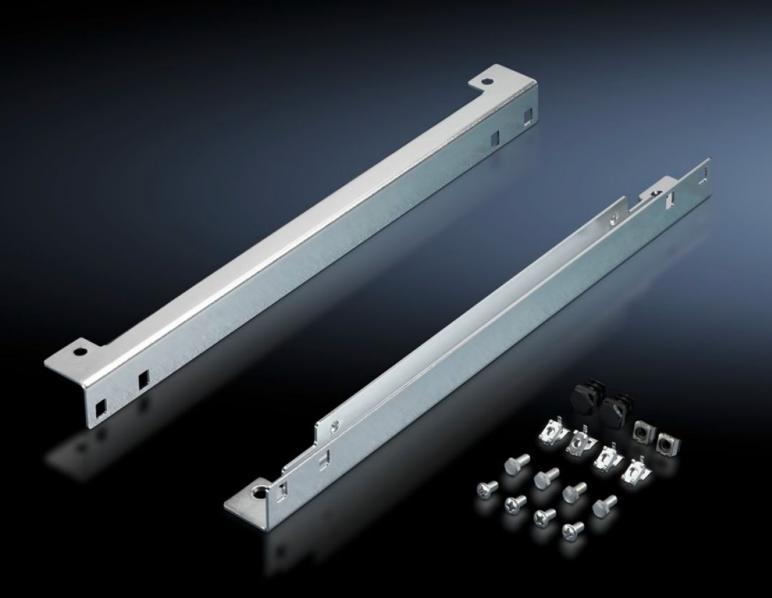

## TS 8802.280 - Slide rail for mounting plate TS

For inserting the mounting plates from the side.

#### **Features**

| Model No.            | TS 8802.280                                                                                                                                                                                                                                                                                                 |
|----------------------|-------------------------------------------------------------------------------------------------------------------------------------------------------------------------------------------------------------------------------------------------------------------------------------------------------------|
| Product description  | For inserting the mounting plates from the side.                                                                                                                                                                                                                                                            |
| Applications         | With enclosure depth 400 mm, a mounting depth of 105 - 330 mm is supported With enclosure depth 500 mm, a mounting depth of 105 - 430 mm is supported With enclosure depth 600 mm, a mounting depth of 105 - 530 mm is supported With enclosure depth 800 mm, a mounting depth of 105 - 730 mm is supported |
| Material             | Sheet steel                                                                                                                                                                                                                                                                                                 |
| Surface finish       | Zinc-plated                                                                                                                                                                                                                                                                                                 |
| Supply includes      | Assembly parts                                                                                                                                                                                                                                                                                              |
| Installation options | Mounting of the slide rails directly on the enclosure frame, depth-<br>adjustable on a 25 mm pitch pattern<br>Attachment of the mounting plate to the slide rails via captive nuts<br>and screws                                                                                                            |
| To fit               | Enclosure type: TS<br>Width: = 800 mm                                                                                                                                                                                                                                                                       |
| Packs of             | 1 pc(s).                                                                                                                                                                                                                                                                                                    |
| Net weight           | 3.831                                                                                                                                                                                                                                                                                                       |
|                      |                                                                                                                                                                                                                                                                                                             |