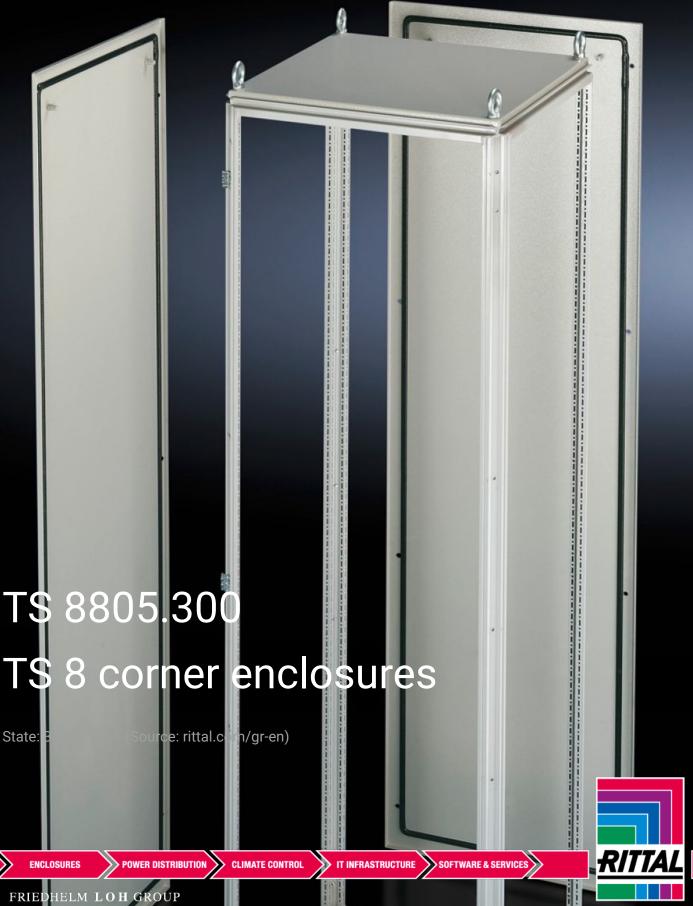

## TS 8805.300 - TS 8 corner enclosures

For corner baying of TS 8 enclosures, also with different depths.

## **Features**

| Model No.             | TS 8805.300                                                                                                                                                                                                                                                                                                                                                                                                                                                                                            |
|-----------------------|--------------------------------------------------------------------------------------------------------------------------------------------------------------------------------------------------------------------------------------------------------------------------------------------------------------------------------------------------------------------------------------------------------------------------------------------------------------------------------------------------------|
| Product description   | The corner enclosure and the supplied components will accommodate the various baying options of the TS 8 frame on all outer surfaces. Fitted with a rear panel and an asymmetrical side panel, the corner enclosure also permits the option of baying in both the width and depth. The gland plates are aligned parallel to the rear panel. In TS 8 enclosures with a square footprint, the gland plates may also be rotated through 90°. The baying system is identical to all other TS 8 enclosures. |
| Material              | Sheet steel, 1.5 mm                                                                                                                                                                                                                                                                                                                                                                                                                                                                                    |
| Surface finish        | Enclosure frame, roof, rear wall and side panel: Dipcoat-primed, powder-coated on the outside, textured paint Gland plates: Zinc-plated                                                                                                                                                                                                                                                                                                                                                                |
| Colour                | RAL 7035                                                                                                                                                                                                                                                                                                                                                                                                                                                                                               |
| Supply includes       | Enclosure frame Roof Rear wall (on the longest side) Side panel, asymmetrical Gland plates (divided in a longitudinal direction)                                                                                                                                                                                                                                                                                                                                                                       |
| Note on Model No.     | Extended delivery times.                                                                                                                                                                                                                                                                                                                                                                                                                                                                               |
| Dimensions            | Width: 800 mm<br>Height: 2,000 mm<br>Depth: 500 mm                                                                                                                                                                                                                                                                                                                                                                                                                                                     |
| Packs of              | 1 pc(s).                                                                                                                                                                                                                                                                                                                                                                                                                                                                                               |
| Net weight            | 98.459                                                                                                                                                                                                                                                                                                                                                                                                                                                                                                 |
| Gross weight          | 103.641                                                                                                                                                                                                                                                                                                                                                                                                                                                                                                |
| Customs tariff number | 94032080                                                                                                                                                                                                                                                                                                                                                                                                                                                                                               |
| EAN                   | 4028177253186                                                                                                                                                                                                                                                                                                                                                                                                                                                                                          |