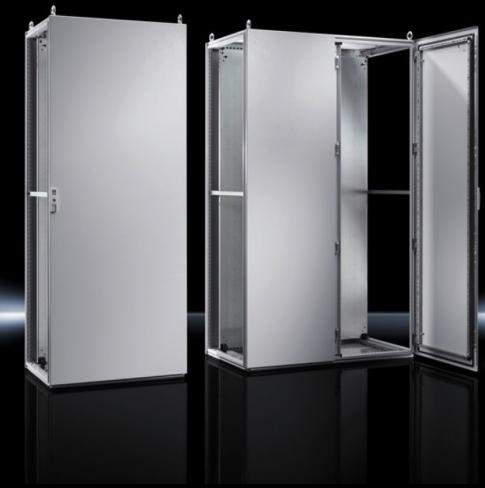

## TS 8815.500 - Baying systems TS 8

The TS 8 sheet steel baying system, with its symmetrical profile in the width and depth, offers a significant space gain, plus simple interior installation. This likewise ensures bayability from all sides. Additionally, the integral, automatic potential equalisation of all enclosure panels and the triple surface treatment ensure optimum safety.

#### **Features**

| TS 8815.500                                                     |
|-----------------------------------------------------------------|
| Enclosure frame: Sheet steel, 1.5 mm                            |
| Roof: Sheet steel, 1.5 mm                                       |
| Door: Sheet steel, 2.0 mm                                       |
| Rear panel: Sheet steel, 1.5 mm                                 |
| Gland plates: Sheet steel, 1.5 mm                               |
| Mounting plate: Sheet steel, 3.0 mm                             |
| Enclosure frame: Dipcoat-primed                                 |
| Door, roof and rear panel: Dipcoat-primed, powder-coated on the |
| outside, textured paint                                         |
| Mounting plate and gland plates: Zinc-plated                    |
| RAL 7035                                                        |
|                                                                 |

### **Features**

| Supply includes                   | Enclosure frame<br>Door(s)                                    |
|-----------------------------------|---------------------------------------------------------------|
|                                   | R/h door hinge with single-door enclosures, may be swapped to |
|                                   | opposite side                                                 |
|                                   | Roof plate                                                    |
|                                   | Rear panel                                                    |
|                                   | 4 eyebolts                                                    |
|                                   | Lock: 3 mm double-bit                                         |
|                                   | Gland plates                                                  |
|                                   | Mounting plate 2 TS punched rails 18 x 38 mm                  |
|                                   |                                                               |
| Dimensions                        | Width: 800 mm                                                 |
|                                   | Height: 1,200 mm                                              |
|                                   | Depth: 500 mm                                                 |
| Dimensions mounting plate (W x H) | 699 mm x 1,096 mm                                             |
| Protection category to IEC 60 529 | IP 55                                                         |
| Protection category NEMA          | NEMA 1                                                        |
|                                   | NEMA 12                                                       |
| Type rating to UL 50E             | Type 1                                                        |
|                                   | Type 12                                                       |
| IK Code                           | IK09                                                          |
| Number of doors                   | 1                                                             |
| Basic material                    | Sheet steel                                                   |
| Packs of                          | 1 pc(s).                                                      |
| Net weight                        | 87.533                                                        |
| Gross weight                      | 93.2                                                          |
| EAN                               | 4028177522831                                                 |
| ETIM 9                            | EC000261                                                      |
| ECLASS 8.0                        | 27180101                                                      |
|                                   |                                                               |