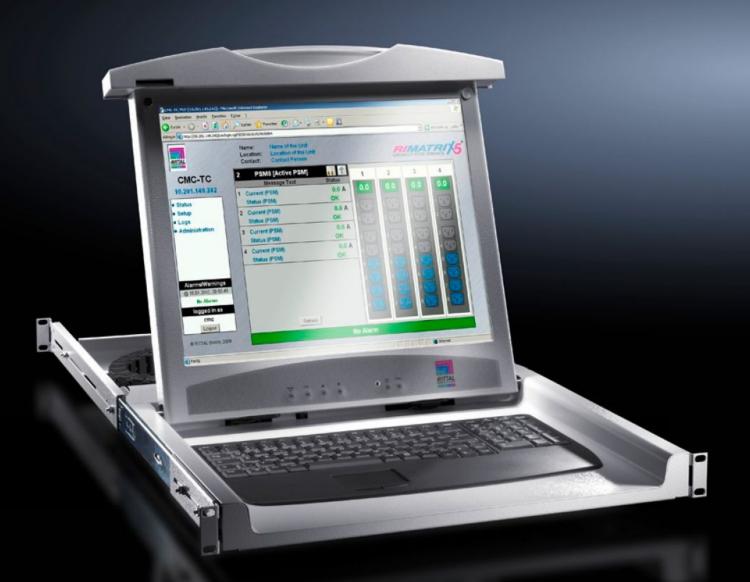

# DK 9055.312 - Monitor/keyboard unit with 17" TFT display and VGA/DVI connection

1 U chassis with 17" TFT display, English or German keyboard layout, with telescopic slides.

#### Features

| DK 9055.312                                                                                                                                                                                       |
|---------------------------------------------------------------------------------------------------------------------------------------------------------------------------------------------------|
| The unit is housed in a pull-out drawer. The monitor can be flipped<br>up and the drawer latches into the end position. This means that the<br>unit only requires 1 U in the 482.6 mm (19") rack. |
| Analog and digital video input                                                                                                                                                                    |
| Cables are safely routed in the energy chain                                                                                                                                                      |
| Lockable at the front                                                                                                                                                                             |
| Simple, one-man installation.                                                                                                                                                                     |
| RAL 7035                                                                                                                                                                                          |
| Monitor/keyboard unit, 1 U                                                                                                                                                                        |
| VGA cable                                                                                                                                                                                         |
| DVI cable                                                                                                                                                                                         |
| USB cable                                                                                                                                                                                         |
| Earthing-pin mains cable                                                                                                                                                                          |
| with 17" TFT display and VGA/DVI connection                                                                                                                                                       |
| 2 PS/2 cables                                                                                                                                                                                     |
| Keyboard                                                                                                                                                                                          |
| with integral touchpad                                                                                                                                                                            |
| 100 V - 240 V, 1~, 50 Hz/60 Hz                                                                                                                                                                    |
| 1 W                                                                                                                                                                                               |
|                                                                                                                                                                                                   |