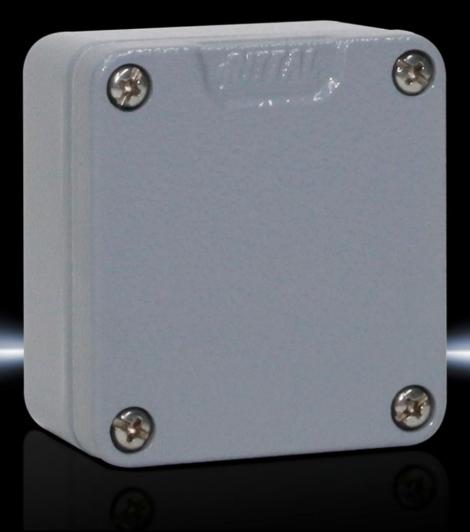

## GA 9101.210 - Cast aluminium enclosures GA

Spray-finished cast aluminium enclosure. Protection category IP 66.

#### **Features**

| Model No.                         | GA 9101.210                                                                                |
|-----------------------------------|--------------------------------------------------------------------------------------------|
| Material                          | Enclosure: Cast aluminium<br>Cover: Cast aluminium, all-round CR cellular rubber cord seal |
| Surface finish                    | Textured paint                                                                             |
| Colour                            | RAL 7001                                                                                   |
| Supply includes                   | Enclosure with cover                                                                       |
|                                   | Cover screws, captive                                                                      |
|                                   | Screws for attaching support rails                                                         |
|                                   | Screw for connection of the PE conductor                                                   |
| Protection category NEMA          | NEMA 4                                                                                     |
| Protection category to IEC 60 529 | IP 66                                                                                      |
| IK Code                           | IK08                                                                                       |
| Dimensions                        | Width: 58 mm                                                                               |
|                                   | Height: 64 mm                                                                              |
|                                   | Depth: 36 mm                                                                               |
| Basic material                    | Cast aluminium                                                                             |
| Packs of                          | 5 pc(s).                                                                                   |
| Net weight                        | 0.645                                                                                      |
|                                   |                                                                                            |