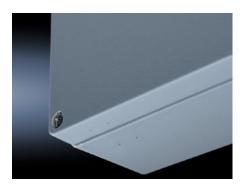

## GA 9101.210 - Cast aluminium enclosures GA

Spray-finished cast aluminium enclosure. Protection category IP 66.

#### **Features**

| Model No.                         | GA 9101.210                                                                                |
|-----------------------------------|--------------------------------------------------------------------------------------------|
| Material                          | Enclosure: Cast aluminium<br>Cover: Cast aluminium, all-round CR cellular rubber cord seal |
| Surface finish                    | Textured paint                                                                             |
| Colour                            | RAL 7001                                                                                   |
| Supply includes                   | Enclosure with cover                                                                       |
|                                   | Cover screws, captive                                                                      |
|                                   | Screws for attaching support rails                                                         |
|                                   | Screw for connection of the PE conductor                                                   |
| Protection category NEMA          | NEMA 4                                                                                     |
| Protection category to IEC 60 529 | IP 66                                                                                      |
| IK Code                           | IK08                                                                                       |
| Dimensions                        | Width: 58 mm                                                                               |
|                                   | Height: 64 mm                                                                              |
|                                   | Depth: 36 mm                                                                               |
| Basic material                    | Cast aluminium                                                                             |
| Packs of                          | 5 pc(s).                                                                                   |
| Net weight                        | 0.645                                                                                      |
|                                   |                                                                                            |