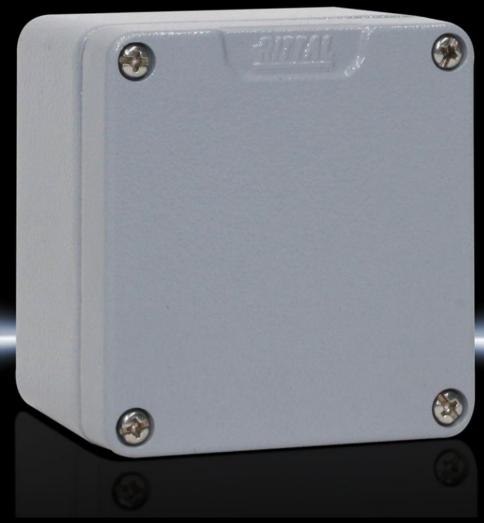

## GA 9104.210 - Cast aluminium enclosures GA

Spray-finished cast aluminium enclosure. Protection category IP 66.

#### **Features**

| Model No.                         | GA 9104.210                                                                                |
|-----------------------------------|--------------------------------------------------------------------------------------------|
| Material                          | Enclosure: Cast aluminium<br>Cover: Cast aluminium, all-round CR cellular rubber cord seal |
| Surface finish                    | Textured paint                                                                             |
| Colour                            | RAL 7001                                                                                   |
| Supply includes                   | Enclosure with cover                                                                       |
|                                   | Cover screws, captive                                                                      |
|                                   | Screws for attaching support rails                                                         |
|                                   | Screw for connection of the PE conductor                                                   |
| Protection category NEMA          | NEMA 4                                                                                     |
| Protection category to IEC 60 529 | IP 66                                                                                      |
| IK Code                           | IK08                                                                                       |
| Dimensions                        | Width: 75 mm                                                                               |
|                                   | Height: 80 mm                                                                              |
|                                   | Depth: 58 mm                                                                               |
| Basic material                    | Cast aluminium                                                                             |
| Packs of                          | 1 pc(s).                                                                                   |
| Net weight                        | 0.3                                                                                        |
|                                   |                                                                                            |