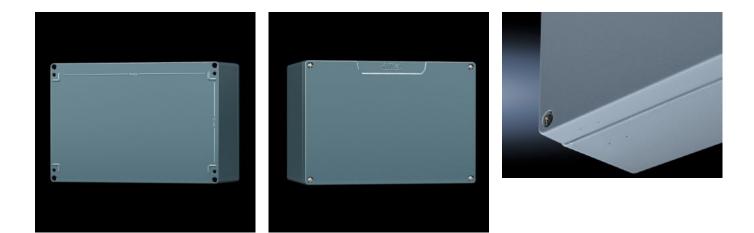

## GA 9105.210 - Cast aluminium enclosures GA

Spray-finished cast aluminium enclosure. Protection category IP 66.

#### Features

| Model No.                         | GA 9105.210                                                                                                                     |
|-----------------------------------|---------------------------------------------------------------------------------------------------------------------------------|
| Material                          | Enclosure: Cast aluminium<br>Cover: Cast aluminium, all-round CR cellular rubber cord seal                                      |
| Surface finish                    | Textured paint                                                                                                                  |
| Colour                            | RAL 7001                                                                                                                        |
| Supply includes                   | Enclosure with cover<br>Cover screws, captive<br>Screws for attaching support rails<br>Screw for connection of the PE conductor |
| Protection category NEMA          | NEMA 4                                                                                                                          |
| Protection category to IEC 60 529 | IP 66                                                                                                                           |
| IK Code                           | IK08                                                                                                                            |
| Dimensions                        | Width: 125 mm<br>Height: 80 mm<br>Depth: 58 mm                                                                                  |
| Basic material                    | Cast aluminium                                                                                                                  |
| Packs of                          | 1 pc(s).                                                                                                                        |
| Net weight                        | 0.43                                                                                                                            |