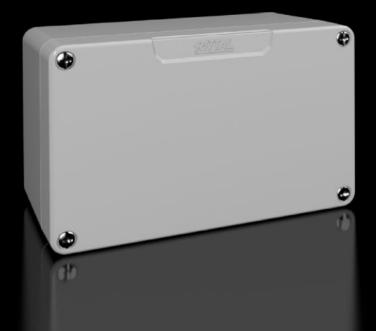

## GA 9105.210 - Cast aluminium enclosures GA

Spray-finished cast aluminium enclosure. Protection category IP 66.

#### Features

| Model No.                         | GA 9105.210                                                                                                                     |
|-----------------------------------|---------------------------------------------------------------------------------------------------------------------------------|
| Material                          | Enclosure: Cast aluminium<br>Cover: Cast aluminium, all-round CR cellular rubber cord seal                                      |
| Surface finish                    | Textured paint                                                                                                                  |
| Colour                            | RAL 7001                                                                                                                        |
| Supply includes                   | Enclosure with cover<br>Cover screws, captive<br>Screws for attaching support rails<br>Screw for connection of the PE conductor |
| Protection category NEMA          | NEMA 4                                                                                                                          |
| Protection category to IEC 60 529 | IP 66                                                                                                                           |
| IK Code                           | IK08                                                                                                                            |
| Dimensions                        | Width: 125 mm<br>Height: 80 mm<br>Depth: 58 mm                                                                                  |
| Basic material                    | Cast aluminium                                                                                                                  |
| Packs of                          | 1 pc(s).                                                                                                                        |
| Net weight                        | 0.43                                                                                                                            |