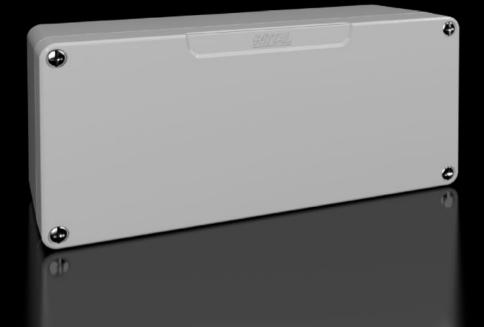

## GA 9106.210 - Cast aluminium enclosures GA

Spray-finished cast aluminium enclosure. Protection category IP 66.

#### Features

| Model No.                         | GA 9106.210                                                                                                                     |
|-----------------------------------|---------------------------------------------------------------------------------------------------------------------------------|
| Material                          | Enclosure: Cast aluminium<br>Cover: Cast aluminium, all-round CR cellular rubber cord seal                                      |
| Surface finish                    | Textured paint                                                                                                                  |
| Colour                            | RAL 7001                                                                                                                        |
| Supply includes                   | Enclosure with cover<br>Cover screws, captive<br>Screws for attaching support rails<br>Screw for connection of the PE conductor |
| Protection category NEMA          | NEMA 4                                                                                                                          |
| Protection category to IEC 60 529 | IP 66                                                                                                                           |
| IK Code                           | IK08                                                                                                                            |
| Dimensions                        | Width: 175 mm<br>Height: 80 mm<br>Depth: 58 mm                                                                                  |
| Basic material                    | Cast aluminium                                                                                                                  |
| Packs of                          | 1 pc(s).                                                                                                                        |
| Net weight                        | 0.5                                                                                                                             |