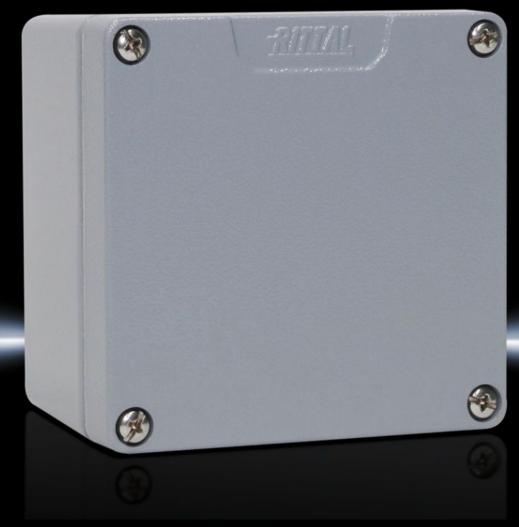

## GA 9108.210 - Cast aluminium enclosures GA

Spray-finished cast aluminium enclosure. Protection category IP 66.

#### **Features**

| GA 9108.210                                                   |
|---------------------------------------------------------------|
| Enclosure: Cast aluminium                                     |
| Cover: Cast aluminium, all-round CR cellular rubber cord seal |
| Textured paint                                                |
| RAL 7001                                                      |
| Enclosure with cover                                          |
| Cover screws, captive                                         |
| Screws for attaching support rails                            |
| Screw for connection of the PE conductor                      |
| NEMA 4                                                        |
| IP 66                                                         |
| IK08                                                          |
| Width: 122 mm                                                 |
| Height: 120 mm                                                |
| Depth: 82 mm                                                  |
| Cast aluminium                                                |
| 1 pc(s).                                                      |
|                                                               |
|                                                               |