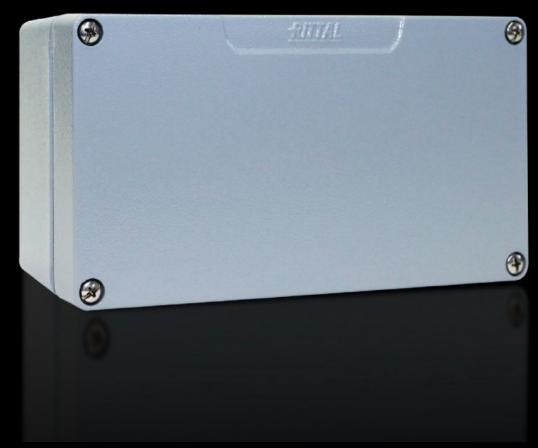

## GA 9110.210 - Cast aluminium enclosures GA

Spray-finished cast aluminium enclosure. Protection category IP 66.

#### **Features**

| Model No.                         | GA 9110.210                                                   |
|-----------------------------------|---------------------------------------------------------------|
| Material                          | Enclosure: Cast aluminium                                     |
|                                   | Cover: Cast aluminium, all-round CR cellular rubber cord seal |
| Surface finish                    | Textured paint                                                |
| Colour                            | RAL 7001                                                      |
| Supply includes                   | Enclosure with cover                                          |
|                                   | Cover screws, captive                                         |
|                                   | Screws for attaching support rails                            |
|                                   | Screw for connection of the PE conductor                      |
| Protection category NEMA          | NEMA 4                                                        |
| Protection category to IEC 60 529 | IP 66                                                         |
| IK Code                           | IK08                                                          |
| Dimensions                        | Width: 220 mm                                                 |
|                                   | Height: 120 mm                                                |
|                                   | Depth: 93 mm                                                  |
| Basic material                    | Cast aluminium                                                |
| Packs of                          | 1 pc(s).                                                      |
| Net weight                        | 1.652                                                         |
|                                   |                                                               |