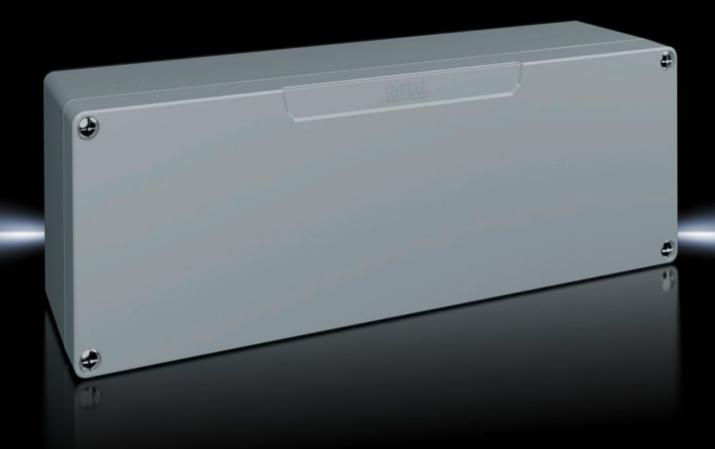

## GA 9111.210 - Cast aluminium enclosures GA

Spray-finished cast aluminium enclosure. Protection category IP 66.

#### **Features**

| Model No.                         | GA 9111.210                                                                                |
|-----------------------------------|--------------------------------------------------------------------------------------------|
| Material                          | Enclosure: Cast aluminium<br>Cover: Cast aluminium, all-round CR cellular rubber cord seal |
| Surface finish                    | Textured paint                                                                             |
| Colour                            | RAL 7001                                                                                   |
| Supply includes                   | Enclosure with cover                                                                       |
|                                   | Cover screws, captive                                                                      |
|                                   | Screws for attaching support rails                                                         |
|                                   | Screw for connection of the PE conductor                                                   |
| Protection category NEMA          | NEMA 4                                                                                     |
| Protection category to IEC 60 529 | IP 66                                                                                      |
| IK Code                           | IK08                                                                                       |
| Dimensions                        | Width: 360 mm                                                                              |
|                                   | Height: 120 mm                                                                             |
|                                   | Depth: 84 mm                                                                               |
| Basic material                    | Cast aluminium                                                                             |
| Packs of                          | 1 pc(s).                                                                                   |
| Net weight                        | 2.2                                                                                        |
|                                   |                                                                                            |