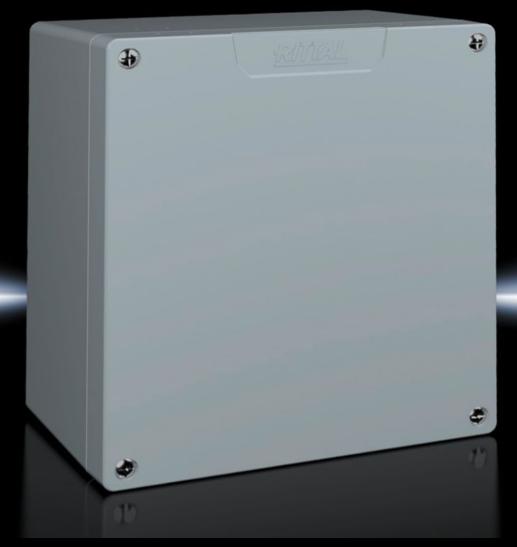

## GA 9116.210 - Cast aluminium enclosures GA

Spray-finished cast aluminium enclosure. Protection category IP 66.

#### **Features**

| GA 9116.210                                                   |
|---------------------------------------------------------------|
| Enclosure: Cast aluminium                                     |
| Cover: Cast aluminium, all-round CR cellular rubber cord seal |
| Textured paint                                                |
| RAL 7001                                                      |
| Enclosure with cover                                          |
| Cover screws, captive                                         |
| Screws for attaching support rails                            |
| Screw for connection of the PE conductor                      |
| NEMA 4                                                        |
| IP 66                                                         |
| IK08                                                          |
| Width: 202 mm                                                 |
| Height: 232 mm                                                |
| Depth: 113 mm                                                 |
| Cast aluminium                                                |
| 1 pc(s).                                                      |
|                                                               |
|                                                               |