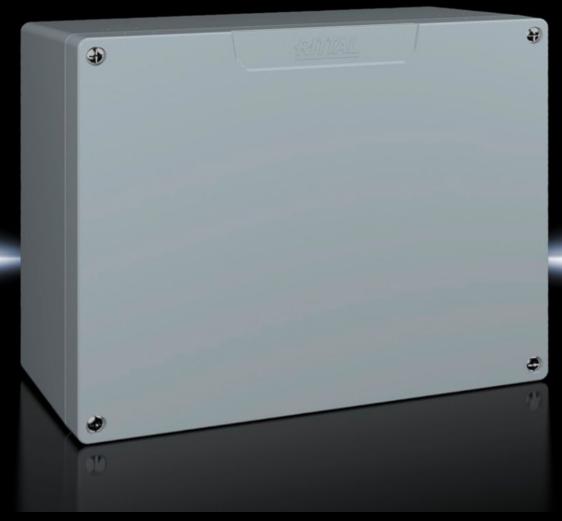

### GA 9117.210 - Cast aluminium enclosures GA

Spray-finished cast aluminium enclosure. Protection category IP 66.

#### **Features**

| Madal Na                          | CA 0117 010                                                   |
|-----------------------------------|---------------------------------------------------------------|
| Model No.                         | GA 9117.210                                                   |
| Material                          | Enclosure: Cast aluminium                                     |
|                                   | Cover: Cast aluminium, all-round CR cellular rubber cord seal |
| Surface finish                    | Textured paint                                                |
| Colour                            | RAL 7001                                                      |
| Supply includes                   | Enclosure with cover                                          |
|                                   | Cover screws, captive                                         |
|                                   | Screws for attaching support rails                            |
|                                   | Screw for connection of the PE conductor                      |
| Protection category NEMA          | NEMA 4                                                        |
| Protection category to IEC 60 529 | IP 66                                                         |
| IK Code                           | IK08                                                          |
| Dimensions                        | Width: 280 mm                                                 |
|                                   | Height: 232 mm                                                |
|                                   | Depth: 113 mm                                                 |
| Basic material                    | Cast aluminium                                                |
| Packs of                          | 1 pc(s).                                                      |
| Net weight                        | 3.5                                                           |
|                                   |                                                               |