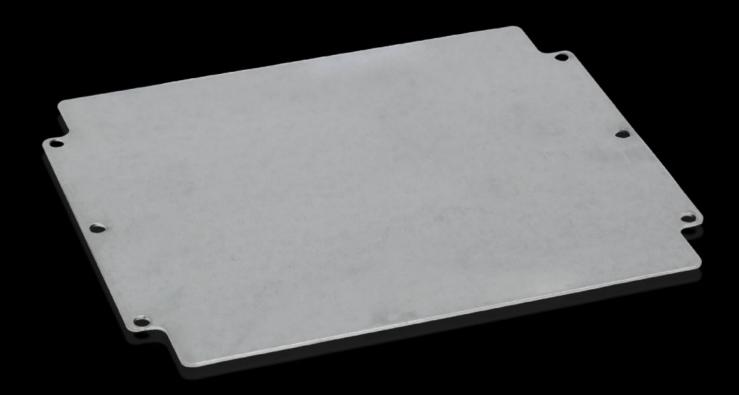

## GA 9117.700 - Mounting plate for GA

For individual interior installation, with mounting holes.

## Features

| Model No.                            | GA 9117.700                                                                                                    |
|--------------------------------------|----------------------------------------------------------------------------------------------------------------|
| Product description                  | For universal interior installation, with mounting holes.                                                      |
| Material                             | Sheet steel                                                                                                    |
| Surface finish                       | Zinc-plated                                                                                                    |
| Dimensions mounting plate (W x<br>H) | 264 mm x 214 mm                                                                                                |
| To fit                               | Enclosure type: GA<br>Width: = 280 mm<br>Height: = 232 mm                                                      |
| Packs of                             | 1 pc(s).                                                                                                       |
| Net weight                           | 0.6                                                                                                            |
| Gross weight                         | 0.663                                                                                                          |
| PCF per pack (cradle-to-gate)        | 3.4 kg CO2 eq (Cat B)                                                                                          |
| Note on PCF category                 | Category B: PCF value (cradle-to-gate) based on the product weight, approximately calculated and self-declared |
| Customs tariff number                | 94039910                                                                                                       |
| EAN                                  | 4028177154377                                                                                                  |
| ETIM 9                               | EC000213                                                                                                       |
| ECLASS 8.0                           | 27409216                                                                                                       |
|                                      |                                                                                                                |