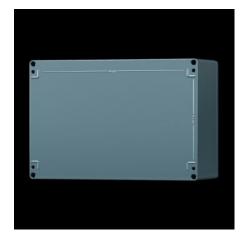

### GA 9118.210 - Cast aluminium enclosures GA

Spray-finished cast aluminium enclosure. Protection category IP 66.

#### **Features**

| GA 9118.210                                                   |
|---------------------------------------------------------------|
| Enclosure: Cast aluminium                                     |
| Cover: Cast aluminium, all-round CR cellular rubber cord seal |
| Textured paint                                                |
| RAL 7001                                                      |
| Enclosure with cover                                          |
| Cover screws, captive                                         |
| Screws for attaching support rails                            |
| Screw for connection of the PE conductor                      |
| NEMA 4                                                        |
| IP 66                                                         |
| IK08                                                          |
| Width: 330 mm                                                 |
| Height: 230 mm                                                |
| Depth: 113 mm                                                 |
| Cast aluminium                                                |
| 1 pc(s).                                                      |
|                                                               |
|                                                               |