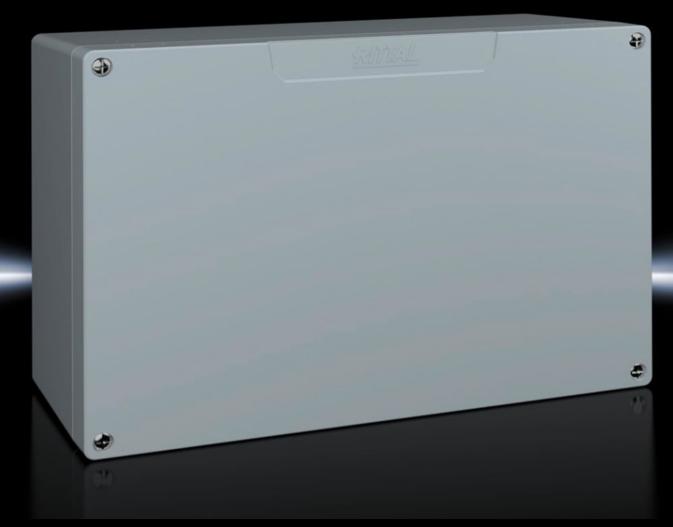

### GA 9118.210 - Cast aluminium enclosures GA

Spray-finished cast aluminium enclosure. Protection category IP 66.

#### **Features**

| GA 9118.210                                                   |
|---------------------------------------------------------------|
| Enclosure: Cast aluminium                                     |
| Cover: Cast aluminium, all-round CR cellular rubber cord seal |
| Textured paint                                                |
| RAL 7001                                                      |
| Enclosure with cover                                          |
| Cover screws, captive                                         |
| Screws for attaching support rails                            |
| Screw for connection of the PE conductor                      |
| NEMA 4                                                        |
| IP 66                                                         |
| IK08                                                          |
| Width: 330 mm                                                 |
| Height: 230 mm                                                |
| Depth: 113 mm                                                 |
| Cast aluminium                                                |
| 1 pc(s).                                                      |
|                                                               |
|                                                               |