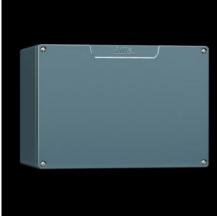

### GA 9118.210 - Cast aluminium enclosures GA

Spray-finished cast aluminium enclosure. Protection category IP 66.

#### **Features**

| GA 9118.210                                                   |
|---------------------------------------------------------------|
| Enclosure: Cast aluminium                                     |
| Cover: Cast aluminium, all-round CR cellular rubber cord seal |
| Textured paint                                                |
| RAL 7001                                                      |
| Enclosure with cover                                          |
| Cover screws, captive                                         |
| Screws for attaching support rails                            |
| Screw for connection of the PE conductor                      |
| NEMA 4                                                        |
| IP 66                                                         |
| IK08                                                          |
| Width: 330 mm                                                 |
| Height: 230 mm                                                |
| Depth: 113 mm                                                 |
| Cast aluminium                                                |
| 1 pc(s).                                                      |
|                                                               |
|                                                               |