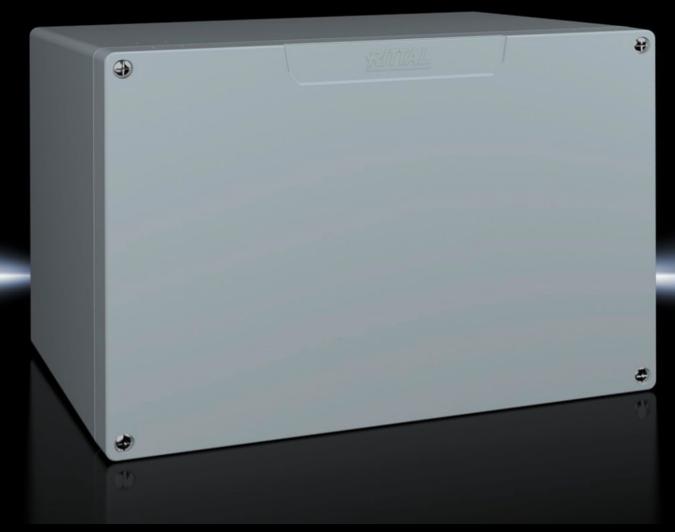

### GA 9119.210 - Cast aluminium enclosures GA

Spray-finished cast aluminium enclosure. Protection category IP 66.

#### **Features**

| Model No.                         | GA 9119.210                                                                                |
|-----------------------------------|--------------------------------------------------------------------------------------------|
| Material                          | Enclosure: Cast aluminium<br>Cover: Cast aluminium, all-round CR cellular rubber cord seal |
| Surface finish                    | Textured paint                                                                             |
| Colour                            | RAL 7001                                                                                   |
| Supply includes                   | Enclosure with cover                                                                       |
|                                   | Cover screws, captive                                                                      |
|                                   | Screws for attaching support rails                                                         |
|                                   | Screw for connection of the PE conductor                                                   |
| Protection category NEMA          | NEMA 4                                                                                     |
| Protection category to IEC 60 529 | IP 66                                                                                      |
| IK Code                           | IK08                                                                                       |
| Dimensions                        | Width: 330 mm                                                                              |
|                                   | Height: 230 mm                                                                             |
|                                   | Depth: 183 mm                                                                              |
| Basic material                    | Cast aluminium                                                                             |
| Packs of                          | 1 pc(s).                                                                                   |
| Net weight                        | 4.5                                                                                        |
|                                   |                                                                                            |