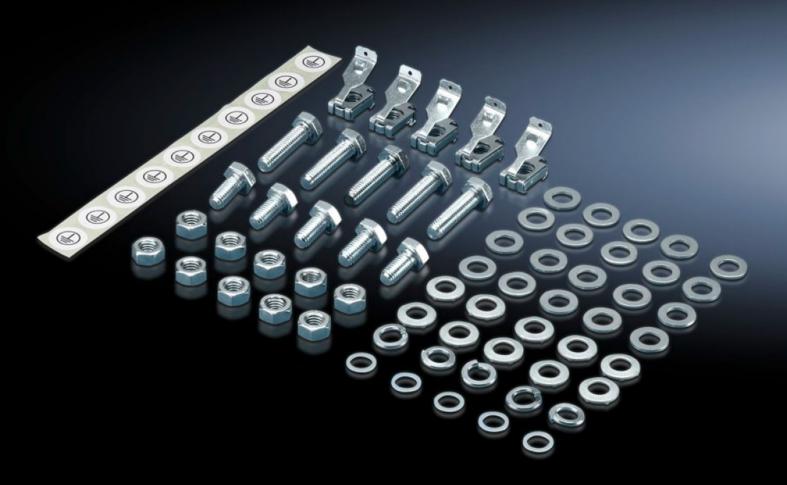

## KE 9214.000 - Earthing kit KE

For producing the required external potential equalisation for painted enclosures of the KL, AE and TS series.

## Features

| Model No.             | KE 9214.000                                                                                                                   |
|-----------------------|-------------------------------------------------------------------------------------------------------------------------------|
|                       |                                                                                                                               |
| Product description   | For producing the required external potential equalisation for painted enclosures of series KL, AE, TS.                       |
| Applications          | For applications in Unit Group II, Category 3G, in compliance with Directive 94/9/EC Annex VIII, internal production control. |
| Packs of              | 5 pc(s).                                                                                                                      |
| Net weight            | 0.25                                                                                                                          |
| Gross weight          | 0.29                                                                                                                          |
| Customs tariff number | 73182900                                                                                                                      |
| EAN                   | 4028177533011                                                                                                                 |
| ECLASS 8.0            | 27149219                                                                                                                      |