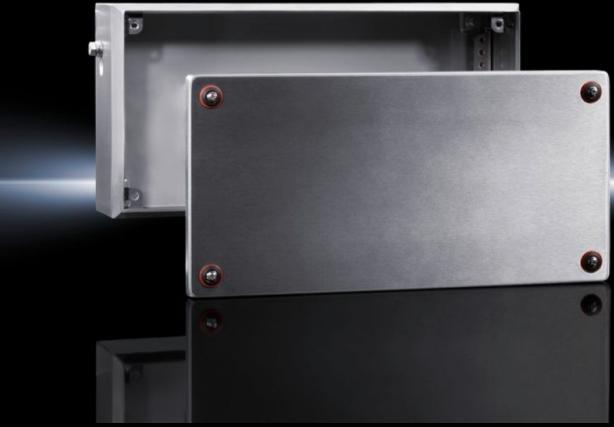

# KEL 9305.000 - Ex enclosures Stainless steel, empty enclosure with screw fastened cover

Ex enclosure with screw-fastened cover, stainless steel

#### **Features**

| Model No.       | KEL 9305.000                                                         |
|-----------------|----------------------------------------------------------------------|
| Design          | Ex enclosures                                                        |
| Applications    | Zone 1 and 2 or 21 and 22 to 2014/34/EC                              |
|                 | Ambient temperature range: -30 °C+80 °C                              |
|                 | The specified temperatures may be limited by the installed equipment |
|                 | Explosion protection category to EN 60 079: Equipment protection     |
|                 | thanks to increased safety (Ex e), equipment protection thanks to    |
|                 | enclosure (Ex tb)                                                    |
| Material        | Enclosure: Stainless steel 1.4301 (AISI 304)                         |
|                 | Cover: Stainless steel 1.4301 (AISI 304), all-round foamed-in        |
|                 | silicone seal                                                        |
| Surface finish  | Enclosure: Brushed, grain 400, peak-to-valley height < 0.8 μm        |
| Supply includes | Enclosure                                                            |
|                 | Cover                                                                |
| Dimensions      | Width: 400 mm                                                        |
|                 | Height: 200 mm                                                       |
|                 | Depth: 120 mm                                                        |