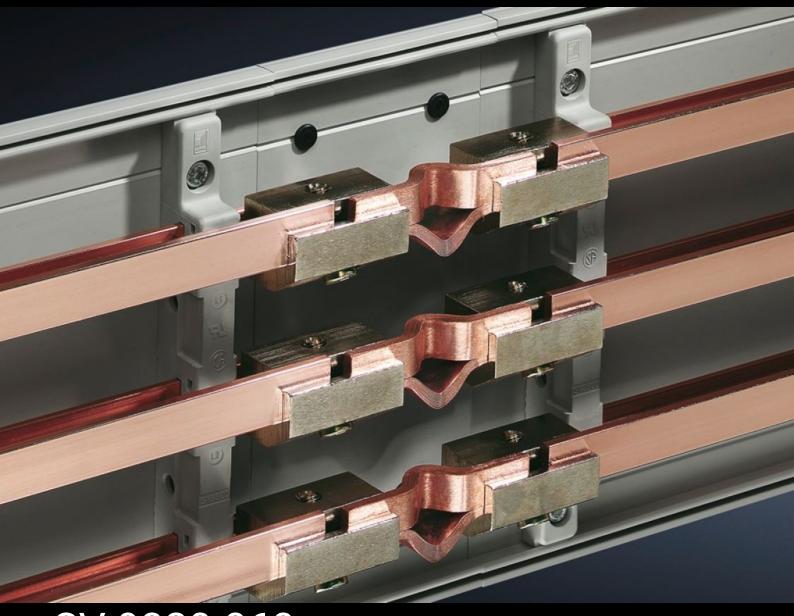

## SV 9320.060 - PLS expansion connectors

For thermal and mechanical compensation during connection of PLS special busbars from enclosure to enclosure.

#### **Features**

| Model No.                    | SV 9320.060                                                                                                                                                                                                                                                |  |  |
|------------------------------|------------------------------------------------------------------------------------------------------------------------------------------------------------------------------------------------------------------------------------------------------------|--|--|
| Product description          | For thermal and mechanical compensation when connecting PLS special busbars from enclosure to enclosure.                                                                                                                                                   |  |  |
| Material                     | E-Cu                                                                                                                                                                                                                                                       |  |  |
| Assembly instruction         | Two busbar connectors are needed to fit one expansion connector.                                                                                                                                                                                           |  |  |
| Note                         | At a temperature increase of 30 K, there is an expansion in the length of the busbars by approximately 0.5 mm/m. For this reason, it is advisable to use an expanding connection for thermal compensation in busbar systems with busbar sections > 3600 mm |  |  |
| To fit busbars               | PLS 800                                                                                                                                                                                                                                                    |  |  |
| Packs of                     | 3 pc(s).                                                                                                                                                                                                                                                   |  |  |
| Net weight                   | 0.537                                                                                                                                                                                                                                                      |  |  |
| Gross weight                 | 0.6                                                                                                                                                                                                                                                        |  |  |
| Copper weight (kg per piece) | 0.18                                                                                                                                                                                                                                                       |  |  |
| Customs tariff number        | 85369010                                                                                                                                                                                                                                                   |  |  |
| EAN                          | 4028177162365                                                                                                                                                                                                                                              |  |  |
| ETIM 9                       | EC000713                                                                                                                                                                                                                                                   |  |  |
| ECLASS 8.0                   | 27400606                                                                                                                                                                                                                                                   |  |  |

#### Tender text

PLS 800 expansion connector PLS expansion connectors for thermal and mechanical compensation during connection of PLS 800 special busbars from enclosure to enclosure.

System:

Rittal RiLine60