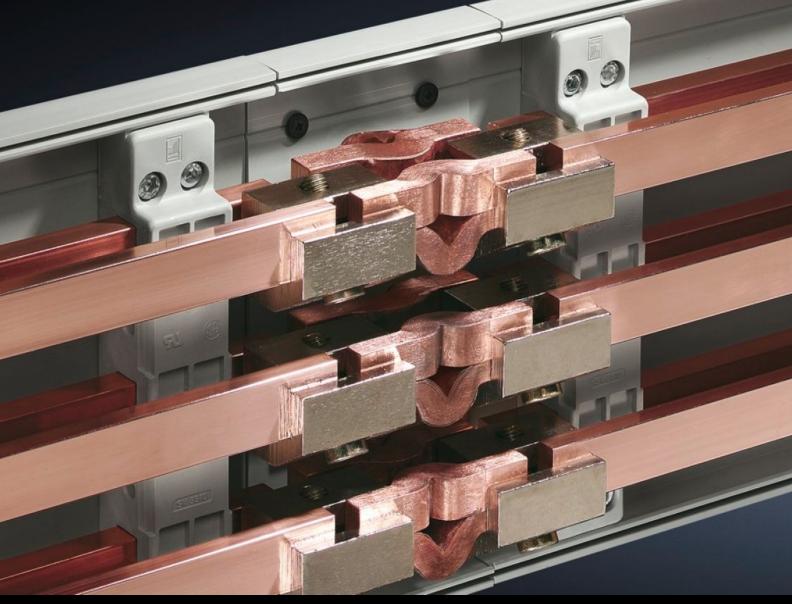

## SV 9320.070 - PLS expansion connectors

For thermal and mechanical compensation during connection of PLS special busbars from enclosure to enclosure.

#### **Features**

| Model No.                    | SV 9320.070                                                                                                                                                                                                                                                 |
|------------------------------|-------------------------------------------------------------------------------------------------------------------------------------------------------------------------------------------------------------------------------------------------------------|
| Product description          | For thermal and mechanical compensation when connecting PLS special busbars from enclosure to enclosure.                                                                                                                                                    |
| Material                     | E-Cu                                                                                                                                                                                                                                                        |
| Assembly instruction         | Two busbar connectors are needed to fit one expansion connector.                                                                                                                                                                                            |
| Note                         | At a temperature increase of 30 K, there is an expansion in the length of the busbars by approximately 0.5 mm/m. For this reason, it is advisable to use an expanding connection for thermal compensation in busbar systems with busbar sections > 3600 mm. |
| To fit busbars               | PLS 1600                                                                                                                                                                                                                                                    |
| Packs of                     | 3 pc(s).                                                                                                                                                                                                                                                    |
| Net weight                   | 1.8                                                                                                                                                                                                                                                         |
| Gross weight                 | 1.937                                                                                                                                                                                                                                                       |
| Copper weight (kg per piece) | 0.62                                                                                                                                                                                                                                                        |
| Customs tariff number        | 85369010                                                                                                                                                                                                                                                    |
| EAN                          | 4028177162372                                                                                                                                                                                                                                               |
| ETIM 9                       | EC000713                                                                                                                                                                                                                                                    |
| ECLASS 8.0                   | 27400606                                                                                                                                                                                                                                                    |

### Tender text

PLS 1600 expansion connector
PLS expansion connectors for thermal and mechanical compensation during connection of PLS 1600 special busbars from enclosure to enclosure.

System:

Rittal RiLine60