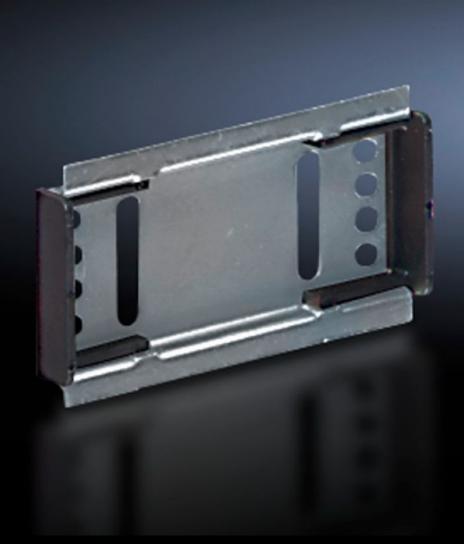

# SV 9320.150 - Support rail 35 x 7.5 mm for Mini-PLS component adaptors

For attaching to the Mini-PLS component adaptor.

#### **Features**

| Model No.                     | SV 9320.150                                                                                                    |
|-------------------------------|----------------------------------------------------------------------------------------------------------------|
| Material                      | Sheet steel                                                                                                    |
| Surface finish                | Zinc-plated                                                                                                    |
| Supply includes               | Assembly screws and side anti-slip guard                                                                       |
| Dimensions                    | Width: 45 mm                                                                                                   |
| Packs of                      | 10 pc(s).                                                                                                      |
| Net weight                    | 0.16                                                                                                           |
| Gross weight                  | 0.171                                                                                                          |
| PCF per pack (cradle-to-gate) | 0.6 kg CO2 eq (Cat B)                                                                                          |
| Note on PCF category          | Category B: PCF value (cradle-to-gate) based on the product weight, approximately calculated and self-declared |
| Customs tariff number         | 73269098                                                                                                       |
| EAN                           | 4028177236394                                                                                                  |
| ETIM 9                        | EC001285                                                                                                       |
| ECLASS 8.0                    | 27141143                                                                                                       |
|                               |                                                                                                                |

### Tender text

Support rails for an additional mounting level on all 45 mm wide component adaptors.

Including assembly screws.

Width: 45 mm Height: 7.5 mm

© Rittal 2025 3