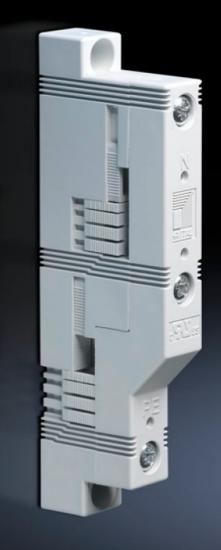

## SV 9340.040 - Busbar support 2-pole

For PEN/N/PE and N/PE applications.

#### Features

| Model No.                           | SV 9340.040                                            |
|-------------------------------------|--------------------------------------------------------|
| Material                            | Polyamide<br>Fire protection corresponding to UL 94-V0 |
| Colour                              | RAL 7035                                               |
| To fit busbars                      | 12 x 5 - 30 x 10                                       |
| Number of poles                     | 2-pole                                                 |
| Centre-to-centre spacing of busbars | 60 mm                                                  |
| Rated operating voltage             | 1000 V, 2~                                             |
| N/PE support                        | Yes                                                    |
| PEN/N/PE support                    | Yes                                                    |
| Packs of                            | 4 pc(s).                                               |
| Net weight                          | 0.44                                                   |
| Gross weight                        | 0.51                                                   |
| Customs tariff number               | 85469010                                               |
| EAN                                 | 4028177565623                                          |
| ETIM 9                              | EC001166                                               |
| ECLASS 8.0                          | 27400607                                               |