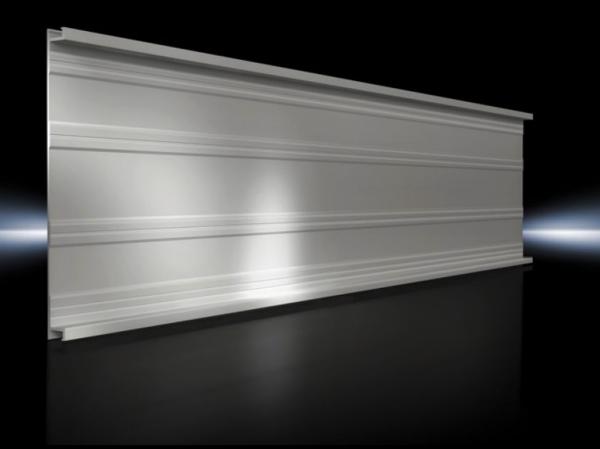

## SV 9340.100 - Base tray for RiLine busbar systems

Rear contact hazard protection of a busbar assembly.

#### **Features**

| Model No.             | SV 9340.100                                                             |
|-----------------------|-------------------------------------------------------------------------|
| Product description   | For rear contact hazard protection of the busbar assembly.              |
| Material              | Thermally modified hard PVC.  Fire protection corresponding to UL 94-V0 |
| Colour                | RAL 7035                                                                |
| Note                  | May be cut individually to required length                              |
| Number of poles       | 3-pole                                                                  |
| To fit busbar system  | Flat copper busbars, 3-pole                                             |
| Dimensions            | Length: 500 mm                                                          |
| Packs of              | 2 pc(s).                                                                |
| Net weight            | 1                                                                       |
| Gross weight          | 1.1                                                                     |
| Customs tariff number | 85472000                                                                |
| EAN                   | 4028177502352                                                           |
| ETIM 9                | EC002270                                                                |
| ECLASS 8.0            | 27409221                                                                |
|                       |                                                                         |

### Tender text

© Rittal 2025 2

RiLine60 base tray
Base tray for 60 mm flat bar system
for rear contact hazard protection
of the flat bar assembly
Technical specifications

Length: 500 mm Width: 210 mm Height: 19.5 mm