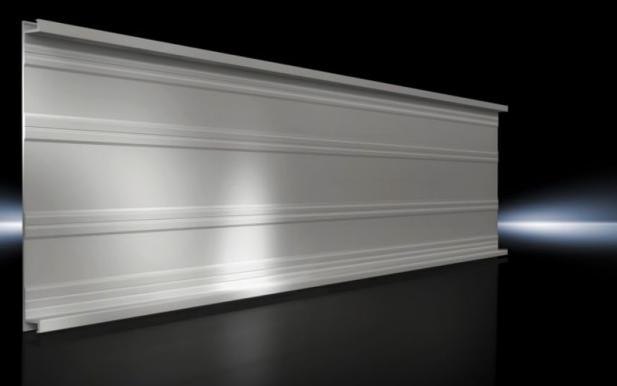

# SV 9340.130 - Base tray for RiLine busbar systems

Rear contact hazard protection of a busbar assembly.

## Features

| Model No.             | SV 9340.130                                                               |
|-----------------------|---------------------------------------------------------------------------|
| Product description   | For rear contact hazard protection of the busbar assembly.                |
| Material              | Thermally modified hard PVC.<br>Fire protection corresponding to UL 94-V0 |
| Colour                | RAL 7035                                                                  |
| Note                  | May be cut individually to required length                                |
| Number of poles       | 3-pole                                                                    |
| To fit busbar system  | Flat copper busbars, 3-pole                                               |
| Dimensions            | Length: 1,100 mm                                                          |
| Packs of              | 2 pc(s).                                                                  |
| Net weight            | 2.24                                                                      |
| Gross weight          | 2.46                                                                      |
| Customs tariff number | 85472000                                                                  |
| EAN                   | 4028177502383                                                             |
| ETIM 9                | EC002270                                                                  |
| ECLASS 8.0            | 27409221                                                                  |
|                       |                                                                           |

## Tender text

RiLine60 base tray Base tray for 60 mm flat bar system for rear contact hazard protection of the flat bar assembly Technical specifications Length: 1100 mm Width: 210 mm Height: 19.5 mm System: Rittal RiLine60