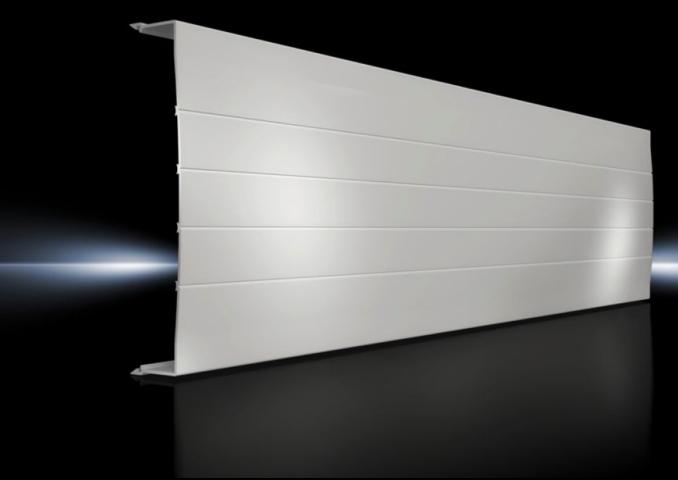

### SV 9340.214 - Cover section for RiLine busbar systems

May be cut to length as required, for clip-on mounting to the base tray section.

#### **Features**

| Model No.             | SV 9340.214                                                                                                                          |
|-----------------------|--------------------------------------------------------------------------------------------------------------------------------------|
| Product description   | For clip-on mounting onto the base tray.                                                                                             |
| Material              | Thermally modified hard PVC.  Fire protection corresponding to UL 94-V0                                                              |
| Colour                | RAL 7035                                                                                                                             |
| Note                  | If the cover section is loaded from the front, the support panel is needed for stability  May be cut individually to required length |
| To fit busbar system  | Flat copper busbars, 4-pole<br>PLS 1600, 4-pole                                                                                      |
| Dimensions            | Length: 1,100 mm                                                                                                                     |
| Packs of              | 2 pc(s).                                                                                                                             |
| Net weight            | 3.56                                                                                                                                 |
| Gross weight          | 3.7                                                                                                                                  |
| Customs tariff number | 85472000                                                                                                                             |
| EAN                   | 4028177536746                                                                                                                        |
| ETIM 9                | EC000775                                                                                                                             |
| ECLASS 8.0            | 27142414                                                                                                                             |
|                       |                                                                                                                                      |