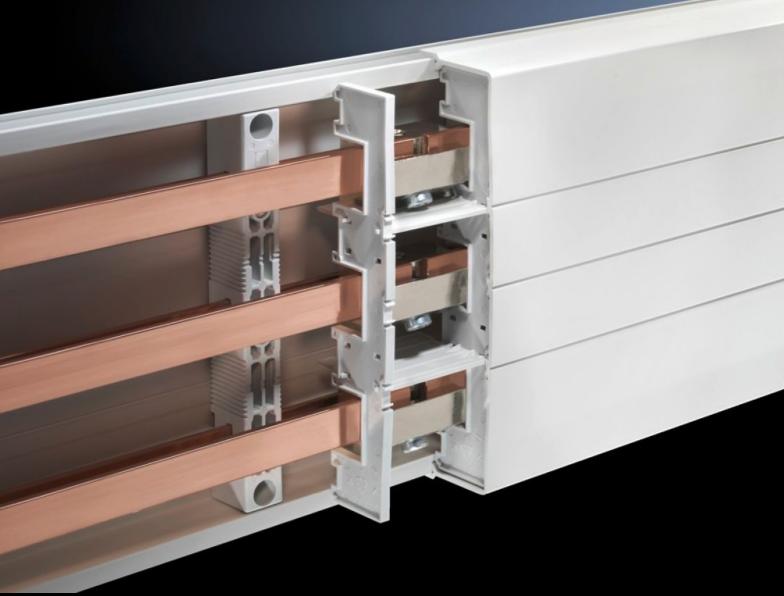

## SV 9340.220 - Support panel for cover section

Increase stability and prevent side access to the cover section.

#### **Features**

| SV 9340.220                                                                                                                                |
|--------------------------------------------------------------------------------------------------------------------------------------------|
| To prevent side access to the cover section. The support panel also provides additional stability. Recommended mounting distance ≤ 500 mm. |
| Polyamide Fire protection corresponding to UL 94-V0                                                                                        |
| File protection corresponding to OL 94-40                                                                                                  |
| RAL 7035                                                                                                                                   |
| 3-pole                                                                                                                                     |
| 5 pc(s).                                                                                                                                   |
| 0.07                                                                                                                                       |
| 0.083                                                                                                                                      |
| 39269097                                                                                                                                   |
| 4028177502444                                                                                                                              |
| EC000775                                                                                                                                   |
| 27142414                                                                                                                                   |
|                                                                                                                                            |

### Tender text

Support panel for cover sections

Support panel for cover sections.

To prevent side access to the cover section.

The support panel also provides additional stability.

System:

Rittal RiLine60

© Rittal 2025 3