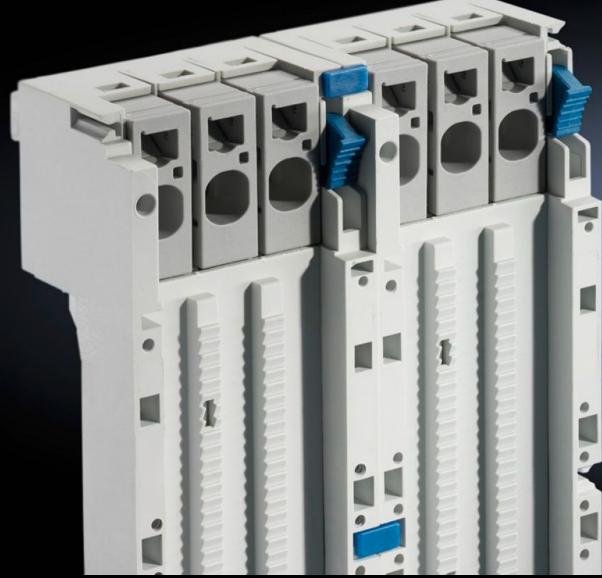

## SV 9340.280 - Connection pin for OM adaptors/supports

For the mechanical connection of OM adaptors/supports.

## Features

| Model No.             | SV 9340.280                                                                             |
|-----------------------|-----------------------------------------------------------------------------------------|
| Product description   | For any required mechanical connection of OM adaptor/support and insert strip 9340.290. |
| Material              | Polyamide                                                                               |
| Colour                | RAL 5010                                                                                |
| Packs of              | 20 pc(s).                                                                               |
| Net weight            | 0.02                                                                                    |
| Gross weight          | 0.02                                                                                    |
| Customs tariff number | 39269097                                                                                |
| EAN                   | 4028177502482                                                                           |
| ETIM 9                | EC001121                                                                                |
| ECLASS 8.0            | 27440390                                                                                |