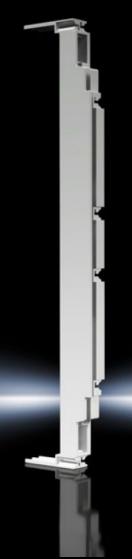

#### SV 9340.290 - Insert strip for OM adaptors/supports

To extend the construction width.

#### **Features**

| Model No.             | SV 9340.290                                                                                                                           |
|-----------------------|---------------------------------------------------------------------------------------------------------------------------------------|
| Product description   | To extend the construction width in a 10 mm pitch pattern. May be bayed as often as required on both sides. With integral cable duct. |
| Material              | Polyamide                                                                                                                             |
| Colour                | RAL 7035                                                                                                                              |
| Supply includes       | 6 connection pins                                                                                                                     |
| Dimensions            | Width: 10 mm                                                                                                                          |
| Packs of              | 2 pc(s).                                                                                                                              |
| Net weight            | 0.052                                                                                                                                 |
| Gross weight          | 0.061                                                                                                                                 |
| Customs tariff number | 39269097                                                                                                                              |
| EAN                   | 4028177502499                                                                                                                         |
| ETIM 9                | EC002270                                                                                                                              |
| ECLASS 8.0            | 27409221                                                                                                                              |
|                       |                                                                                                                                       |