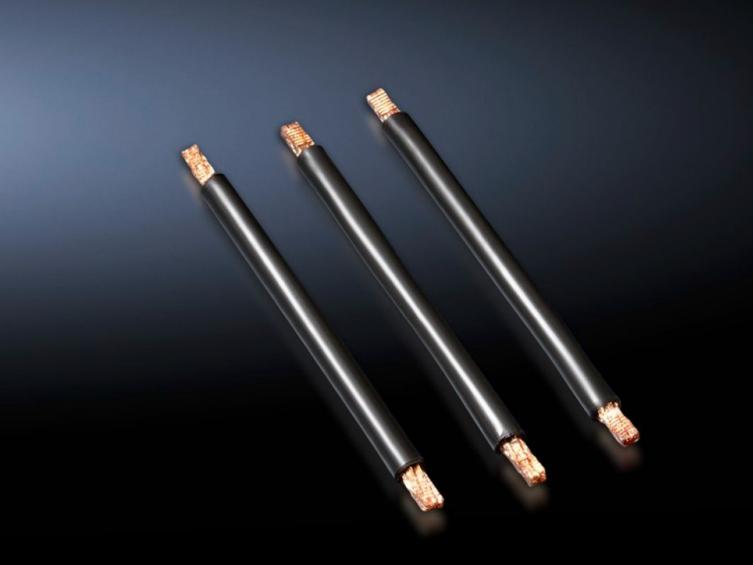

# SV 9340.880 - Cable set for OM adaptors with spring terminal block

Pre-assembled connection cables for individual connection of switchgear.

#### **Features**

| Model No.                    | SV 9340.880                                                                                                                     |
|------------------------------|---------------------------------------------------------------------------------------------------------------------------------|
| Product description          | Pre-assembled connection cables for individual connection of switchgear, top-mounted on OM adaptors with tension spring clamps. |
| Material                     | PVC insulation Temperature resistant to 105 °C Wire ends with ultrasonic wire-end compression at both ends                      |
| AWG                          | AWG 8 = 8.37 mm² № 10 mm²                                                                                                       |
| Note                         | AWG = American Wire Gauge                                                                                                       |
| Dimensions                   | Length: 140 mm                                                                                                                  |
| Packs of                     | 6 pc(s).                                                                                                                        |
| Net weight                   | 0.06                                                                                                                            |
| Gross weight                 | 0.088                                                                                                                           |
| Copper weight (kg per piece) | 0.009                                                                                                                           |
| Customs tariff number        | 85444290                                                                                                                        |
| EAN                          | 4028177502734                                                                                                                   |
| ETIM 9                       | EC000839                                                                                                                        |
| ECLASS 8.0                   | 27062302                                                                                                                        |