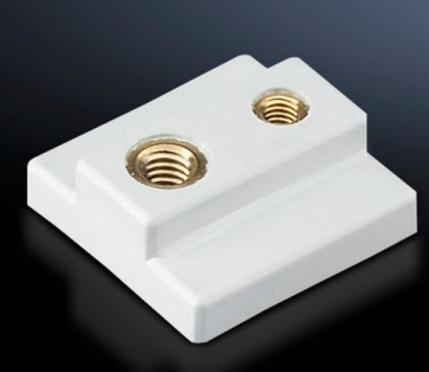

## SV 9342.640 - Sliding block for circuit-breaker component adaptors

For additional locking of circuit-breakers with more than two attachment points.

## Features

| Model No.             | SV 9342.640                                                                      |
|-----------------------|----------------------------------------------------------------------------------|
| Product description   | For additional locking of circuit-breakers with more than two attachment points. |
| Colour                | RAL 7035                                                                         |
| Note                  | UL approval in conjunction with circuit-breaker component adapto                 |
| To fit Model No.      | 9345.600                                                                         |
|                       | 9345.610                                                                         |
|                       | 9345.604                                                                         |
|                       | 9345.614                                                                         |
| Packs of              | 6 pc(s).                                                                         |
| Net weight            | 0.018                                                                            |
| Gross weight          | 0.035                                                                            |
| Customs tariff number | 85369095                                                                         |
| EAN                   | 4028177551930                                                                    |
| ETIM 9                | EC000096                                                                         |
| ECLASS 8.0            | 23110804                                                                         |
|                       |                                                                                  |