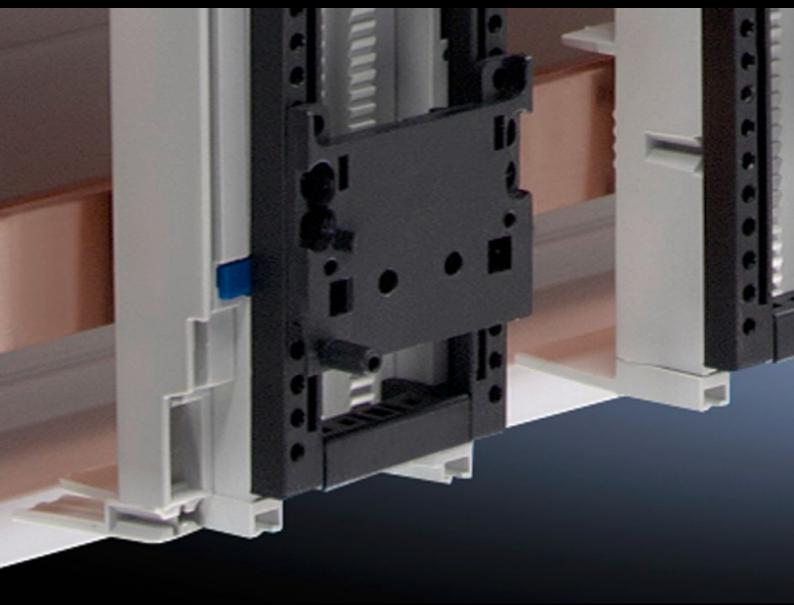

## SV 9342.800 - PinBlock for support frames

For reliable attachment and positioning of the contactor on motor starter combinations.

## **Features**

| Model No.             | SV 9342.800                                                                                                                                                                                                     |
|-----------------------|-----------------------------------------------------------------------------------------------------------------------------------------------------------------------------------------------------------------|
| Product description   | For reliable attachment and positioning of the contactor on motor starter combinations. Simple clip-on mounting onto the support frame. Individual vertical positioning is achieved by relocating the PinBlock. |
| Material              | Polyamide                                                                                                                                                                                                       |
| Colour                | RAL 9005                                                                                                                                                                                                        |
| Support frame width   | 45 mm                                                                                                                                                                                                           |
| Note                  | UL approval in conjunction with OM adaptor/support                                                                                                                                                              |
| Packs of              | 5 pc(s).                                                                                                                                                                                                        |
| Net weight            | 0.04                                                                                                                                                                                                            |
| Gross weight          | 0.036                                                                                                                                                                                                           |
| Customs tariff number | 39269097                                                                                                                                                                                                        |
| EAN                   | 4028177503847                                                                                                                                                                                                   |
| ETIM 9                | EC002270                                                                                                                                                                                                        |
| ECLASS 8.0            | 27400613                                                                                                                                                                                                        |