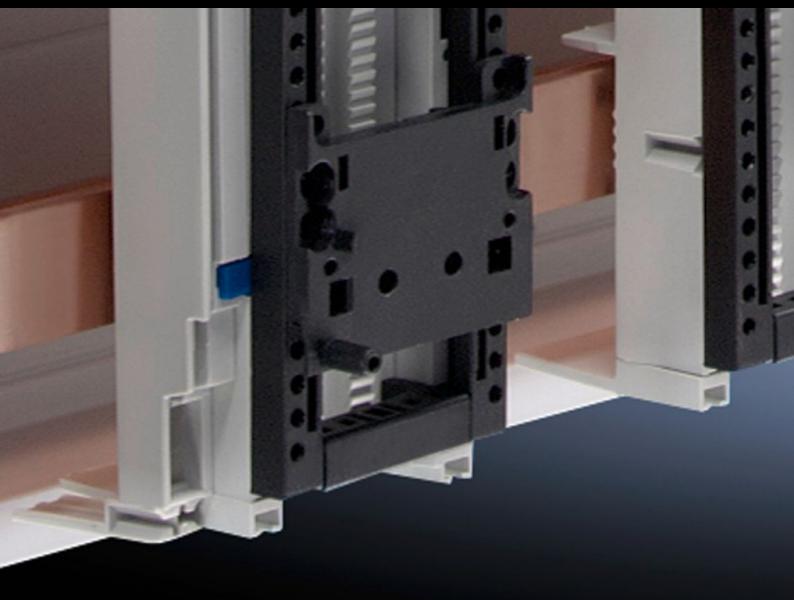

## SV 9342.810 - PinBlock for support frames

For reliable attachment and positioning of the contactor on motor starter combinations.

## **Features**

| Model No.             | SV 9342.810                                                                                                                                                                                                     |
|-----------------------|-----------------------------------------------------------------------------------------------------------------------------------------------------------------------------------------------------------------|
| Product description   | For reliable attachment and positioning of the contactor on motor starter combinations. Simple clip-on mounting onto the support frame. Individual vertical positioning is achieved by relocating the PinBlock. |
| Material              | Polyamide                                                                                                                                                                                                       |
| Colour                | RAL 9005                                                                                                                                                                                                        |
| Support frame width   | 55 mm                                                                                                                                                                                                           |
| Note                  | UL approval in conjunction with OM adaptor/support                                                                                                                                                              |
| Packs of              | 5 pc(s).                                                                                                                                                                                                        |
| Net weight            | 0.03                                                                                                                                                                                                            |
| Gross weight          | 0.039                                                                                                                                                                                                           |
| Customs tariff number | 39269097                                                                                                                                                                                                        |
| EAN                   | 4028177503854                                                                                                                                                                                                   |
| ETIM 9                | EC002270                                                                                                                                                                                                        |
| ECLASS 8.0            | 27400613                                                                                                                                                                                                        |