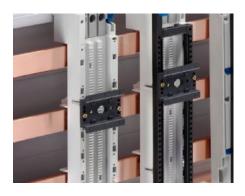

## SV 9342.850 - Support rail 35 x 10 mm for OM adaptors/ supports

For attaching to the adaptor section or to the support frame.