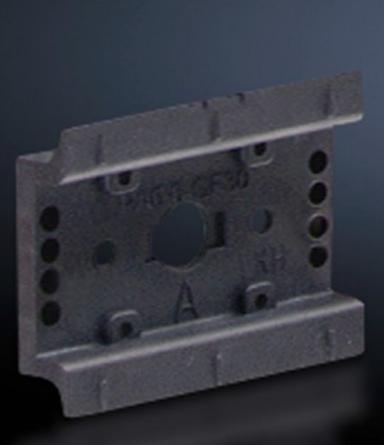

## SV 9342.850 - Support rail 35 x 10 mm for OM adaptors/ supports

For attaching to the adaptor section or to the support frame.

### Features

| Model No.                                     | SV 9342.850                                                                                                                                            |
|-----------------------------------------------|--------------------------------------------------------------------------------------------------------------------------------------------------------|
| Design                                        | TS 45C                                                                                                                                                 |
| Product description                           | For attaching to the adaptor section and support frame.                                                                                                |
| Material                                      | Polyamide                                                                                                                                              |
| Colour                                        | RAL 9005                                                                                                                                               |
| Supply includes                               | Assembly screws                                                                                                                                        |
| Anti-slip guard for motor circuit-<br>breaker | Yes                                                                                                                                                    |
| Support rail type                             | TS 45C                                                                                                                                                 |
| Note                                          | UL approval in conjunction with OM adaptor/support<br>Support rail TS xxD-V only suitable for non-pitch pattern-dependent<br>mounting on support frame |
| Dimensions                                    | Width: 45 mm                                                                                                                                           |
| Packs of                                      | 5 pc(s).                                                                                                                                               |
| Net weight                                    | 0.04                                                                                                                                                   |
| Gross weight                                  | 0.044                                                                                                                                                  |
| Customs tariff number                         | 39269097                                                                                                                                               |
|                                               |                                                                                                                                                        |