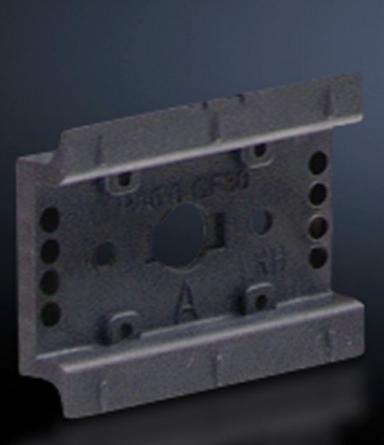

## SV 9342.860 - Support rail 35 x 10 mm for OM adaptors/ supports

For attaching to the adaptor section or to the support frame.

#### Features

| Model No.             | SV 9342.860                                                                                                                                            |
|-----------------------|--------------------------------------------------------------------------------------------------------------------------------------------------------|
| Design                | TS 45D                                                                                                                                                 |
| Product description   | For attaching to the adaptor section and support frame.                                                                                                |
| Material              | Polyamide                                                                                                                                              |
| Colour                | RAL 9005                                                                                                                                               |
| Supply includes       | Assembly screws                                                                                                                                        |
| Support rail type     | TS 45D                                                                                                                                                 |
| Note                  | UL approval in conjunction with OM adaptor/support<br>Support rail TS xxD-V only suitable for non-pitch pattern-dependent<br>mounting on support frame |
| Dimensions            | Width: 45 mm                                                                                                                                           |
| Packs of              | 5 pc(s).                                                                                                                                               |
| Net weight            | 0.04                                                                                                                                                   |
| Gross weight          | 0.044                                                                                                                                                  |
| Customs tariff number | 39269097                                                                                                                                               |
| EAN                   | 4028177503915                                                                                                                                          |
| ETIM 9                | EC001285                                                                                                                                               |
|                       |                                                                                                                                                        |

#### Tender text

Support rail TS 45D Support rail TS 45D 35 x 10 mm for OM adaptor / support for attaching to the adaptor section System: Rittal RiLine60