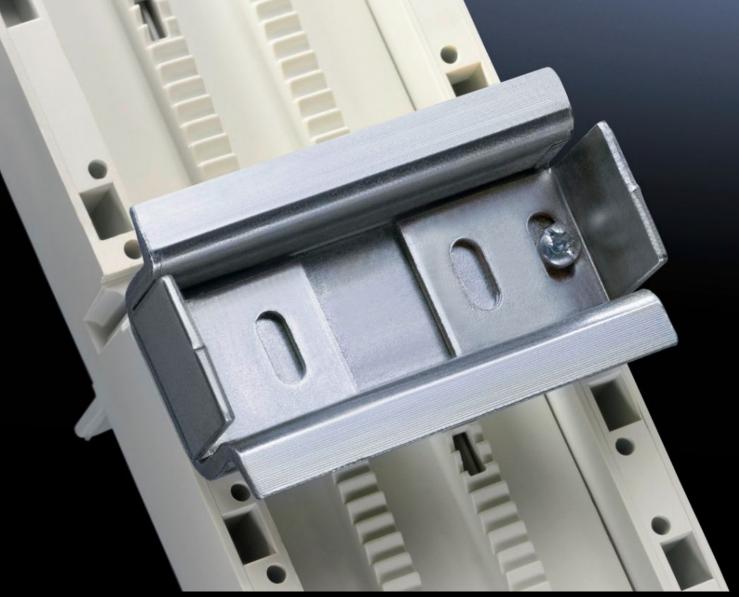

## SV 9342.880 - Support rail 35 x 15 mm for OM adaptors/ supports

For attaching to the adaptor section.

## **Features**

| Model No.                     | SV 9342.880                                                                                                    |
|-------------------------------|----------------------------------------------------------------------------------------------------------------|
| Product description           | For attaching to the adaptor section.                                                                          |
| Material                      | Sheet steel                                                                                                    |
| Surface finish                | Zinc-plated                                                                                                    |
| Supply includes               | Assembly screws and side anti-slip guard                                                                       |
| Dimensions                    | Width: 45 mm                                                                                                   |
| Packs of                      | 5 pc(s).                                                                                                       |
| Net weight                    | 0.25                                                                                                           |
| Gross weight                  | 0.278                                                                                                          |
| PCF per pack (cradle-to-gate) | 1.1 kg CO2 eq (Cat B)                                                                                          |
| Note on PCF category          | Category B: PCF value (cradle-to-gate) based on the product weight, approximately calculated and self-declared |
| Customs tariff number         | 73269098                                                                                                       |
| EAN                           | 4028177503939                                                                                                  |
| ETIM 9                        | EC001285                                                                                                       |
| ECLASS 8.0                    | 27141143                                                                                                       |