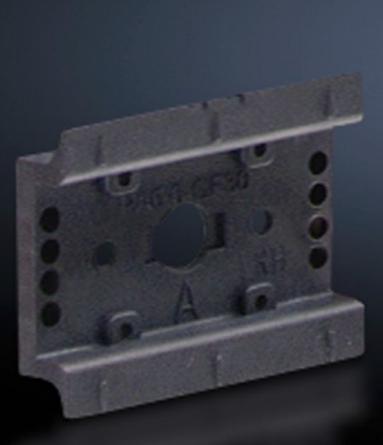

## SV 9342.920 - Support rail 35 x 10 mm for OM adaptors/ supports

For attaching to the adaptor section or to the support frame.

### Features

| Model No.                                     | SV 9342.920                                                                                                                                            |
|-----------------------------------------------|--------------------------------------------------------------------------------------------------------------------------------------------------------|
| Design                                        | TS 55C                                                                                                                                                 |
| Product description                           | For attaching to the adaptor section and support frame.                                                                                                |
| Material                                      | Polyamide                                                                                                                                              |
| Colour                                        | RAL 9005                                                                                                                                               |
| Supply includes                               | Assembly screws                                                                                                                                        |
| Anti-slip guard for motor circuit-<br>breaker | Yes                                                                                                                                                    |
| Support rail type                             | TS 55C                                                                                                                                                 |
| Note                                          | UL approval in conjunction with OM adaptor/support<br>Support rail TS xxD-V only suitable for non-pitch pattern-dependent<br>mounting on support frame |
| Dimensions                                    | Width: 55 mm                                                                                                                                           |
| Packs of                                      | 5 pc(s).                                                                                                                                               |
| Net weight                                    | 0.045                                                                                                                                                  |
| Gross weight                                  | 0.052                                                                                                                                                  |
| Customs tariff number                         | 39269097                                                                                                                                               |
|                                               |                                                                                                                                                        |