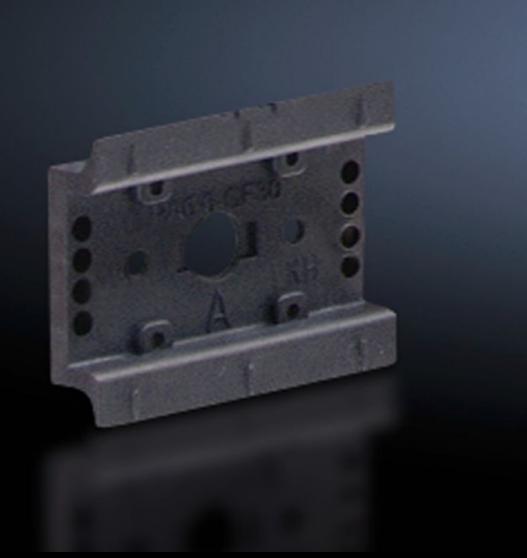

## SV 9342.930 - Support rail 35 x 10 mm for OM adaptors/ supports

For attaching to the adaptor section or to the support frame.

#### **Features**

| SV 9342.930                                                                                                                                      |
|--------------------------------------------------------------------------------------------------------------------------------------------------|
| TS 55D                                                                                                                                           |
| For attaching to the adaptor section and support frame.                                                                                          |
| Polyamide                                                                                                                                        |
| RAL 9005                                                                                                                                         |
| Assembly screws                                                                                                                                  |
| TS 55D                                                                                                                                           |
| UL approval in conjunction with OM adaptor/support Support rail TS xxD-V only suitable for non-pitch pattern-dependent mounting on support frame |
| Width: 55 mm                                                                                                                                     |
| 5 pc(s).                                                                                                                                         |
| 0.04                                                                                                                                             |
| 0.05                                                                                                                                             |
| 39269097                                                                                                                                         |
| 4028177503977                                                                                                                                    |
| EC001285                                                                                                                                         |
|                                                                                                                                                  |