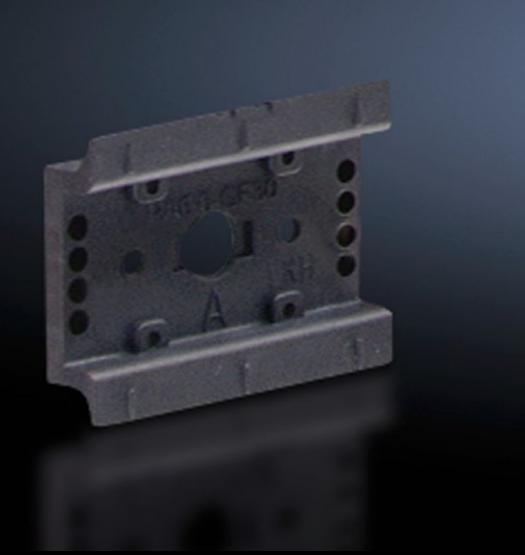

# SV 9342.940 - Support rail 35 x 10 mm for OM adaptors/ supports

For attaching to the adaptor section or to the support frame.

#### **Features**

| Model No.             | SV 9342.940                                                                                                                                      |
|-----------------------|--------------------------------------------------------------------------------------------------------------------------------------------------|
| Design                | TS 55D-V                                                                                                                                         |
| Product description   | For attaching to the adaptor section and support frame.                                                                                          |
| Material              | Polyamide                                                                                                                                        |
| Colour                | RAL 9005                                                                                                                                         |
| Supply includes       | Assembly screws                                                                                                                                  |
| Support rail type     | TS 55D-V                                                                                                                                         |
| Note                  | UL approval in conjunction with OM adaptor/support Support rail TS xxD-V only suitable for non-pitch pattern-dependent mounting on support frame |
| Dimensions            | Width: 55 mm                                                                                                                                     |
| Packs of              | 5 pc(s).                                                                                                                                         |
| Net weight            | 0.055                                                                                                                                            |
| Gross weight          | 0.07                                                                                                                                             |
| Customs tariff number | 39269097                                                                                                                                         |
| EAN                   | 4028177503984                                                                                                                                    |
| ETIM 9                | EC001285                                                                                                                                         |
|                       |                                                                                                                                                  |