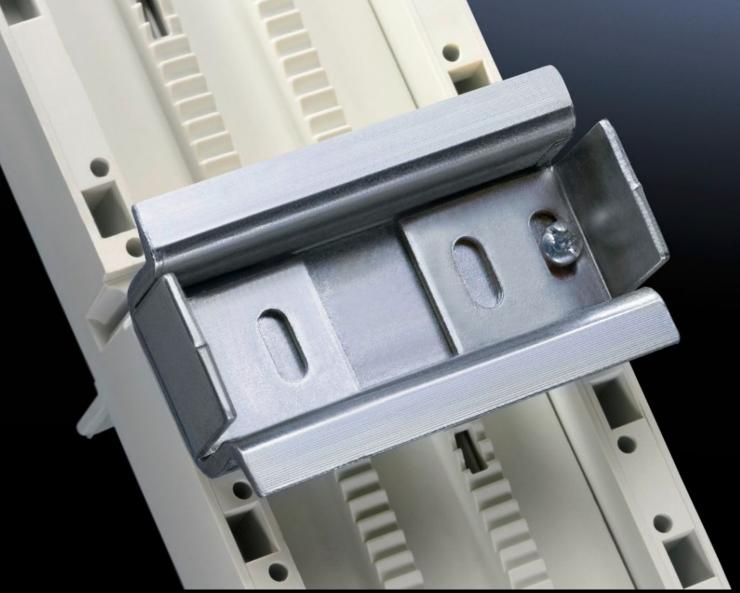

## SV 9342.950 - Support rail 35 x 15 mm for OM adaptors/ supports

For attaching to the adaptor section.

## **Features**

| Model No.                     | SV 9342.950                                                                                                    |
|-------------------------------|----------------------------------------------------------------------------------------------------------------|
| Product description           | For attaching to the adaptor section.                                                                          |
| Material                      | Sheet steel                                                                                                    |
| Surface finish                | Zinc-plated                                                                                                    |
| Supply includes               | Assembly screws and side anti-slip guard                                                                       |
| Dimensions                    | Width: 55 mm                                                                                                   |
| Packs of                      | 5 pc(s).                                                                                                       |
| Net weight                    | 0.3                                                                                                            |
| Gross weight                  | 0.306                                                                                                          |
| PCF per pack (cradle-to-gate) | 1.2 kg CO2 eq (Cat B)                                                                                          |
| Note on PCF category          | Category B: PCF value (cradle-to-gate) based on the product weight, approximately calculated and self-declared |
| Customs tariff number         | 73269098                                                                                                       |
| EAN                           | 4028177503991                                                                                                  |
| ETIM 9                        | EC001285                                                                                                       |
| ECLASS 8.0                    | 27141143                                                                                                       |
|                               |                                                                                                                |