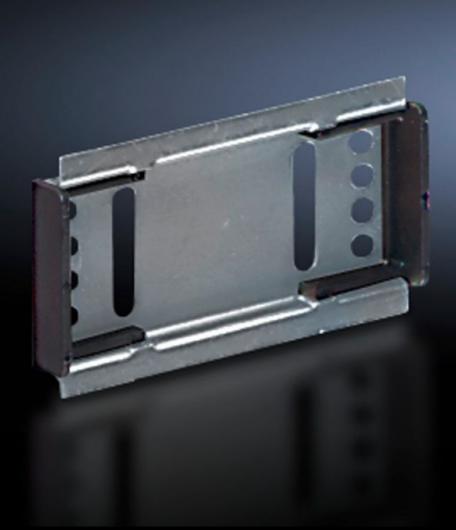

## SV 9342.980 - Support rail 35 x 7.5 mm for OM adaptors/ supports

For assembly on 55 mm wide OM adaptors.

#### **Features**

| Model No.                     | SV 9342.980                                                                                                                                                                                                              |
|-------------------------------|--------------------------------------------------------------------------------------------------------------------------------------------------------------------------------------------------------------------------|
| Applications                  | For assembly on 55 mm wide OM adaptors/supports with 10 mm wide insert strips mounted on the right and left.  Arrangement of the mounting hole for central configuration on 55 mm wide adaptor section or support frame. |
| Material                      | Sheet steel                                                                                                                                                                                                              |
| Surface finish                | Zinc-plated                                                                                                                                                                                                              |
| Supply includes               | Assembly screws and side anti-slip guard                                                                                                                                                                                 |
| Support rail type             | 35 x 7.5 mm                                                                                                                                                                                                              |
| Dimensions                    | Width: 72 mm                                                                                                                                                                                                             |
| Packs of                      | 5 pc(s).                                                                                                                                                                                                                 |
| Net weight                    | 0.125                                                                                                                                                                                                                    |
| Gross weight                  | 0.203                                                                                                                                                                                                                    |
| PCF per pack (cradle-to-gate) | 0.5 kg CO2 eq (Cat B)                                                                                                                                                                                                    |
| Note on PCF category          | Category B: PCF value (cradle-to-gate) based on the product weight, approximately calculated and self-declared                                                                                                           |
| Customs tariff number         | 73269098                                                                                                                                                                                                                 |
| EAN                           | 4028177525702                                                                                                                                                                                                            |