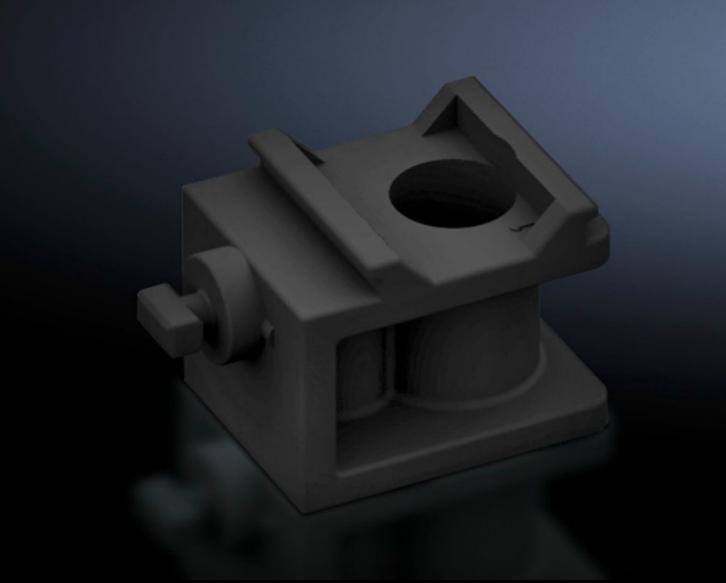

## SV 9346.430 - Support bracket for NH slimline fuse-switch disconnectors

For NH slimline fuse-switch disconnectors size 00 to 3. For attaching a customised conctact hazard protection cover. May be attached to the left and right of the disconnector.

## **Features**

| Model No.             | SV 9346.430                                                                                                                                                                                                                         |
|-----------------------|-------------------------------------------------------------------------------------------------------------------------------------------------------------------------------------------------------------------------------------|
| Applications          | For optional attachment of a customised contact hazard protection cover e.g. for special applications in conjunction with distribution enclosures. The support brackets may be attached to the left and right of the strip chassis. |
| Packs of              | 4 pc(s).                                                                                                                                                                                                                            |
| Net weight            | 0.012                                                                                                                                                                                                                               |
| Gross weight          | 0.02                                                                                                                                                                                                                                |
| Customs tariff number | 73182900                                                                                                                                                                                                                            |
| EAN                   | 4028177631786                                                                                                                                                                                                                       |
| ETIM 9                | EC001900                                                                                                                                                                                                                            |
| ECLASS 8.0            | 27400613                                                                                                                                                                                                                            |