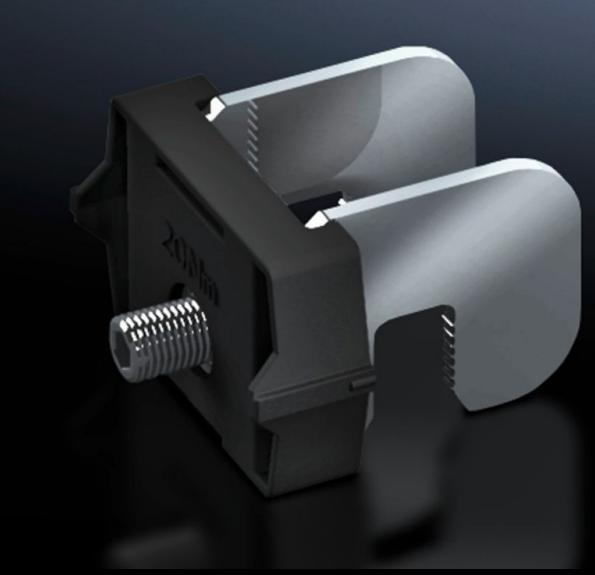

## SV 9346.470 - Busbar terminal for NH slimline fuse-switch disconnectors

For NH slimline fuse-switch disconnectors size 00 to 3. For mounting NH slimline fuse-switch disconnectors on bar systems with a 185 mm centre-to-centre spacing, no drilling required.