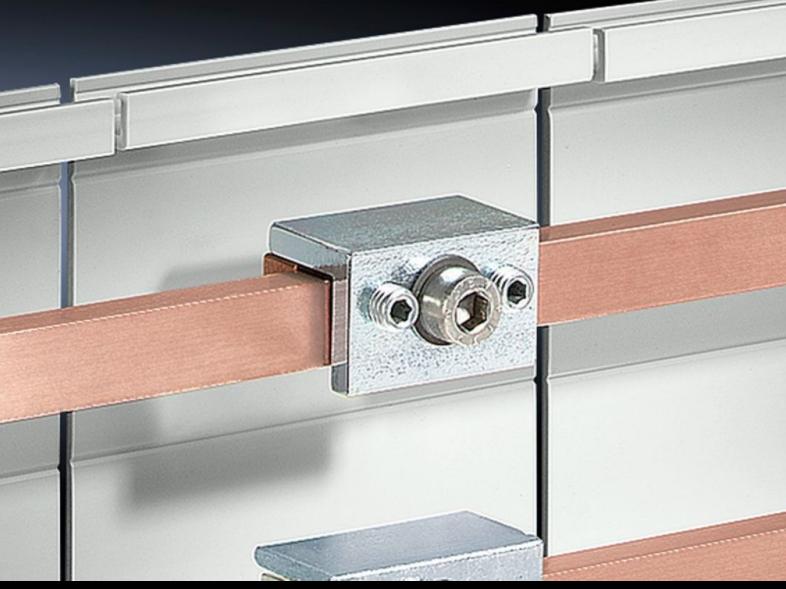

## SV 9350.075 - Busbar connector

For connecting busbars, no drilling required.

#### **Features**

| Model No.                     | SV 9350.075                                                                                                    |
|-------------------------------|----------------------------------------------------------------------------------------------------------------|
| Product description           | For connecting rectangular busbars, no drilling required.                                                      |
| Material                      | Console: St 37, nickel-plated<br>Contact plate: E-Cu, nickel-plated                                            |
| Connection type               | Single connection                                                                                              |
| To fit busbars                | 12 x 5 - 15 x 10                                                                                               |
| Packs of                      | 3 pc(s).                                                                                                       |
| Net weight                    | 0.39                                                                                                           |
| Gross weight                  | 0.411                                                                                                          |
| Copper weight (kg per piece)  | 0.05                                                                                                           |
| PCF per pack (cradle-to-gate) | 1.6 kg CO2 eq (Cat B)                                                                                          |
| Note on PCF category          | Category B: PCF value (cradle-to-gate) based on the product weight, approximately calculated and self-declared |
| Customs tariff number         | 85369010                                                                                                       |
| EAN                           | 4028177504844                                                                                                  |
| ETIM 9                        | EC000713                                                                                                       |
| ECLASS 8.0                    | 27400606                                                                                                       |
|                               |                                                                                                                |

#### Tender text

**Busbar connectors** 

Busbar connectors for connecting square busbars,

no drilling required.

Design

Single connection for busbars 12 x 5 - 15 x 10

System:

Rittal RiLine60