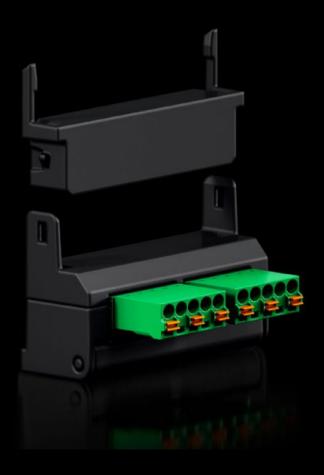

# RX 9365.500 - RiLineX micro-switch for NH fuse-switch disconnectors

RiLineX microswitches for RiLineX NH fuse-switch disconnectors, size 000, to indicate the switch position.

#### **Features**

| Model No.             | RX 9365.500 |
|-----------------------|-------------|
| For size              | 000         |
| To fit Model No.      | 9362.421    |
|                       | 9362.422    |
|                       | 9362.423    |
|                       | 9362.424    |
|                       | 9363.420    |
|                       | 9363.425    |
| Packs of              | 5 pc(s).    |
| Net weight            | 0.04        |
| Gross weight          | 0.089       |
| Customs tariff number | 73181900    |
| ETIM 9                | EC002270    |